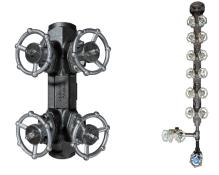

## for forged manifolds!

DELLERY

The Spirax Sarco MSC Manifold Quick Ship program has been designed to provide market leading delivery of 3 days or less for forged manifolds.

Spirax Sarco MSC manifolds centralize steam distribution and condensate collection for up to 16 sources, and come in a variety of connections, making them particularly well suited for steam tracing applications.

## FEATURES:

- Compact design providing easy access for trap maintenance and monitoring.
- Provided with threaded M12 connections for ease of installation to the supporting structure or stand.
- Integral piston valves in MSC steam distribution manifolds.
- Internal siphon tube in MSC condensate collection manifolds to promote even temperature distribution and ensure single-phase discharge of condensate.
- All manifolds fitted with a stop valve for blowdown purposes to prevent condensate build up and corrosion.
- 10 year warranty on PC4000 trap stations and universal traps.