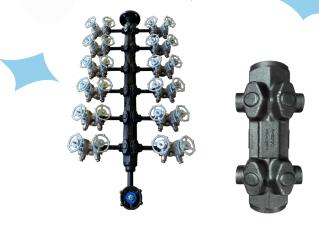

## for forged manifolds!

DELLERY

The Spirax Sarco MSC Manifold Quick Ship program has been designed to provide market leading delivery of 3 days or less for forged manifolds.

Spirax Sarco MSC manifolds centralize steam distribution and condensate collection for up to 16 sources, and come in a variety of connections, making them particularly well suited for steam tracing applications.

## FEATURES:

- Compact design providing easy access for trap maintenance and monitoring.
- Provided with threaded M12 connections for ease of installation to the supporting structure or stand.
- Integral piston valves in MSC steam distribution manifolds.
- Internal siphon tube in MSC condensate collection manifolds to promote even temperature distribution and ensure single-phase discharge of condensate.
- All manifolds fitted with a stop valve for blowdown purposes to prevent condensate build up and corrosion.
- 10 year warranty on PC4000 trap stations and universal traps.