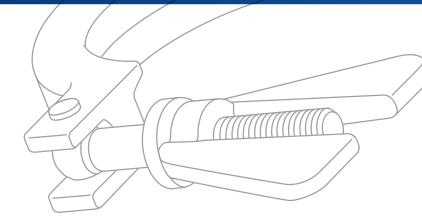

## By checking your **steam traps** regularly, you can combat

energy loss

from leakage and take action quickly.