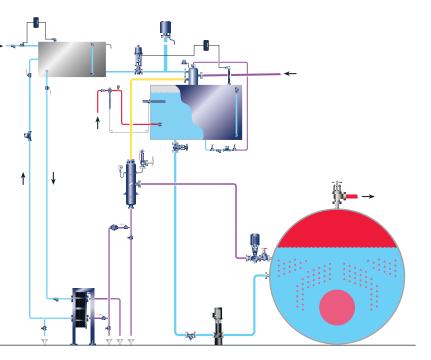

## UTILISE HEAT RECOVERY WHERE POSSIBLE

### Flash steam recovery can help you to recover & recover & recycle

heat energy that might have been lost otherwise.