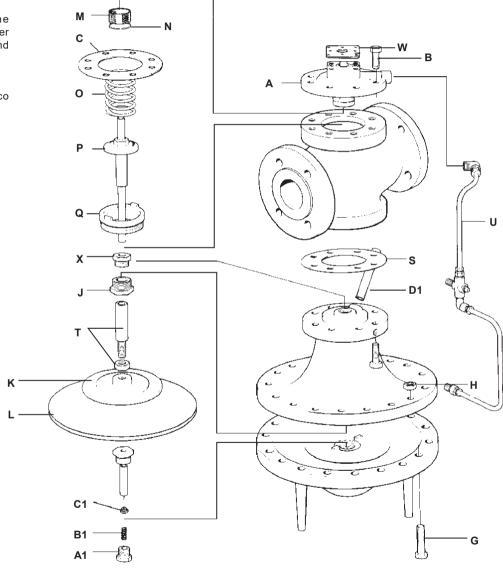

# 21/2" to 4" 25- and 26-Series main valves

|                                                                         | A D C      |
|-------------------------------------------------------------------------|------------|
| Cap assembly with cap screws and gasket                                 | A, B, C    |
| Diaphragm case bolts and nuts                                           | G, H       |
| Screen, retaining ring, main valve spring and cap gasket cap            | M, N, O, C |
| Gasket, valve head and seat (specify regular or reduced port "S" valve) | C, P, Q, X |
| Lower stem and guide                                                    | J, S, T    |
| Diaphragms (2 per set)                                                  | L          |

| Transmission tubing with assembly | U                            |
|-----------------------------------|------------------------------|
| Gasket kit                        | C, S, W                      |
| Damping assembly                  | A1, B1, C1                   |
| Diaphragm plate                   | К                            |
| Rebuild kit                       | B, C, L, M, N, O, P, Q, U, W |
| Relief tube                       | D1                           |
|                                   |                              |