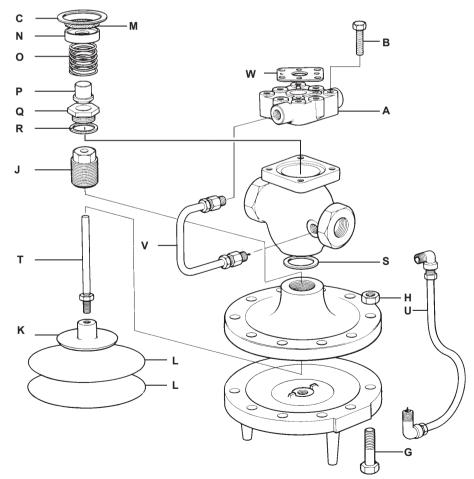

# 1/2" to 2" 25- and 26-Series main valves

| Cap assembly with cap screws and gasket                                                  | A, B, C    |
|------------------------------------------------------------------------------------------|------------|
| Diaphragm case bolts and nuts                                                            | G, H       |
| Screen, spring support disc, valve spring and cap gasket                                 | M, N, O, C |
| Cap gasket, valve head, seat and seat gasket (specify regular or reduced port "S" valve) | C, P, Q, R |
| Valve stem guide and gasket                                                              | J, S, T    |

| Diaphragm (2 per set)             | L                               |
|-----------------------------------|---------------------------------|
| Transmission tubing with fittings | U, V                            |
| Gasket kit                        | C, R, S, W                      |
| Diaphragm plate                   | К                               |
| Rebuild kit                       | B, C, L, M, O, P, Q, R, U, V, W |