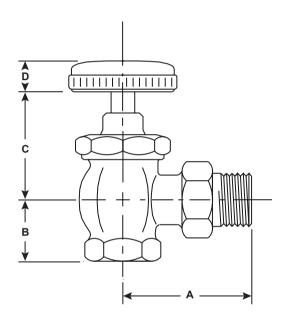

# Dimensions/weight nominal in inches (mm) and lbs (kg)

| No   | Size   | Α     | В     | С     | D     | lbs/kg |
|------|--------|-------|-------|-------|-------|--------|
| AP-1 | 4/1    | 2.375 | 1.187 | 2.187 | 0.625 | 1.15   |
|      | 1/2" - | 57    | 30    | 55    | 16    | 0.52   |
|      | 2/11   | 2.875 | 1.187 | 2.187 | 0.625 | 1.5    |
|      | 3/4" - | 73    | 30    | 55    | 16    | 0.68   |
|      | 1" -   | 3.125 | 1.5   | 2.313 | 0.75  | 2.25   |
|      | 1 -    | 83    | 38    | 59    | 19    | 1.02   |

MODEL AP Angle Pattern (Typical)

MODEL ST Straightaway Pattern (Typical)