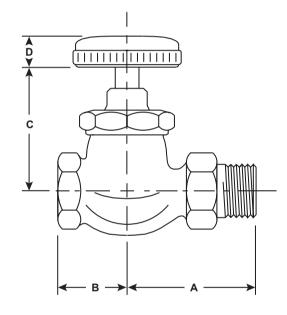

| No   | Size   | Α     | В     | С     | D     | lbs/kg |
|------|--------|-------|-------|-------|-------|--------|
| ST-1 | 1/11   | 2.375 | 1.375 | 2.688 | 0.625 | 1.25   |
|      | 1/2" - | 57    | 35    | 68    | 16    | 0.567  |
|      | 3/11   | 2.875 | 1.375 | 2.813 | 0.625 | 1.65   |
|      | 3/4" - | 73    | 35    | 72    | 16    | 0.75   |
|      | 4"     | 3.125 | 1.688 | 3.062 | 0.75  | 2.75   |
|      | 1" -   | 83    | 43    | 78    | 19    | 1.25   |

MODEL AP Angle Pattern (Typical)

MODEL ST Straightaway Pattern (Typical)