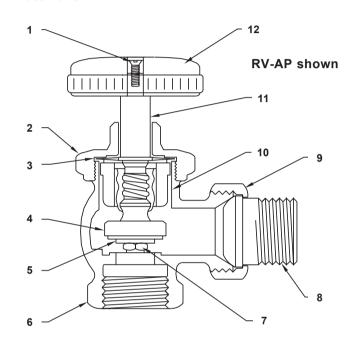

#### **Materials**

| No. | Part                   | Material     |             |
|-----|------------------------|--------------|-------------|
| 1   | Handle Screw           | Yellow Brass | ASTM B-16   |
| 2   | Valve Bonnet           | Red Brass    | ASTM B-62   |
| 3   | Metalflex Sealing Disc | Copper       | Copper      |
| 4   | Composition Disc       | Special      | CFF/TEF     |
| 5   | Washer                 | Yellow Brass | ASTM B-16   |
| 6   | Valve Body             | Red Brass    | ASTM B-62   |
| 7   | Sealing Disk Support   | Yellow Brass | ASTM B-16   |
| 8   | Tailpiece              | Yellow Brass | ASTM B-16   |
| 9   | Union Nut              | Yellow Brass | ASTM B-16   |
| 10  | Thrust Nut             | Yellow Brass | ASTM B-16   |
| 11  | Valve Stem             | Yellow Brass | ASTM B-16   |
| 12  | Handle                 | Spec Plastic | NYL/FBGL 22 |
|     |                        |              |             |