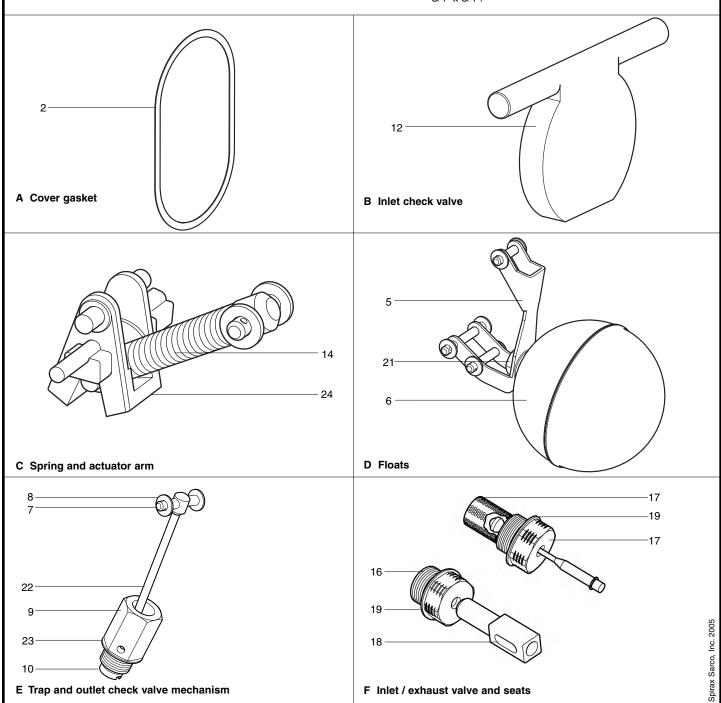

# **Spare parts**

The spare parts available are shown in heavy outline. Parts drawn in broken line are not supplied as spares.

| A | Cover gasket                          | See overleaf |
|---|---------------------------------------|--------------|
| Е | Inlet check valve                     | See overleaf |
| C | Spring and actuator arm               | See overleaf |
| C | Floats                                | See overleaf |
| E | Trap and outlet check valve mechanism | See overleaf |
| F | Inlet/exhaust valve and seats         | See overleaf |
|   |                                       |              |

### **Spare parts**

The spare parts available are shown in heavy outline. Parts drawn in broken line are not supplied as spares.

| Ā | Cover gasket                          | 2                       |
|---|---------------------------------------|-------------------------|
| В | Inlet check valve                     | 2, 12                   |
| С | Spring and actuator arm               | 2, 14, 24               |
| D | Floats                                | 2, 5, 6, 21             |
| Ε | Trap and outlet check valve mechanism | 2, 8, 9, 10, 21, 22, 23 |
| F | Inlet/exhaust valve and seats         | 2, 16, 17, 18, 19       |

Refer to TIS 5.2301 for component number details.

#### Please note:

For customer convenience, spares are supplied in kits to ensure all the appropriate replacement parts are available e.g. when an inlet/exhaust valve and seat assembly is ordered, all replacement split pins, washers and gaskets will be provided in addition to the key components listed.

### Please note:

For customer convenience, spares are supplied in kits to ensure all the appropriate replacement parts are available e.g. when an inlet/exhaust valve and seat assembly is ordered, all replacement split pins, washers and gaskets will be provided in addition to the key components listed.

# How to order spares

Always order spares by using the description given.

**Example:** 1 - Inlet/exhaust valve and seat kit for a Spirax Sarco 3/4" x 3/4".

# How to order spares

Always order spares by using the description given.

**Example:** 1 - Inlet/exhaust valve and seat kit for a Spirax Sarco 3/4" x 3/4".

TI-P612-29-US 01.05

Telephone: (803) 714-2000 FAX (803) 714-2222