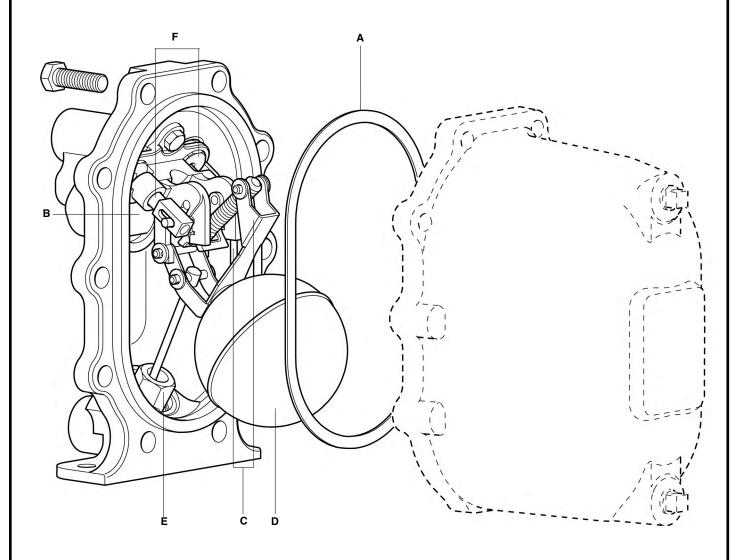

# **Spare parts**

The spare parts available are shown in heavy outline. Parts drawn in broken line are not supplied as spares.

| A | Cover gasket                          | See overleaf |
|---|---------------------------------------|--------------|
| Е | Inlet check valve                     | See overleaf |
| C | Spring and actuator arm               | See overleaf |
| C | Floats                                | See overleaf |
| E | Trap and outlet check valve mechanism | See overleaf |
| F | Inlet/exhaust valve and seats         | See overleaf |
|   |                                       |              |

### **Spare parts**

The spare parts available are shown in heavy outline. Parts drawn in broken line are not supplied as spares.

| Ā | Cover gasket                          | 2                       |
|---|---------------------------------------|-------------------------|
| В | Inlet check valve                     | 2, 12                   |
| С | Spring and actuator arm               | 2, 14, 24               |
| D | Floats                                | 2, 5, 6, 21             |
| Ε | Trap and outlet check valve mechanism | 2, 8, 9, 10, 21, 22, 23 |
| F | Inlet/exhaust valve and seats         | 2, 16, 17, 18, 19       |

Refer to TIS 5.2301 for component number details.