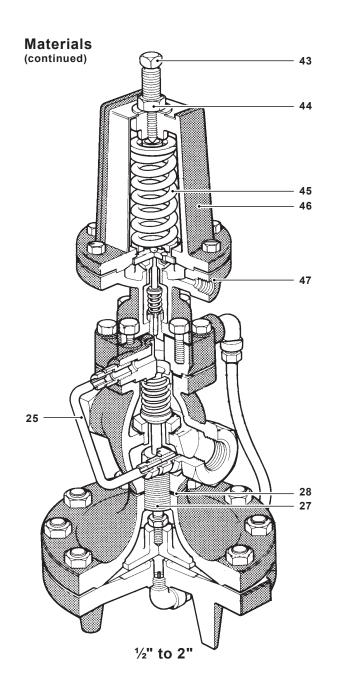

### \*ANSI 300 ONLY

| No. | Part                   | Material                                                       |                    |
|-----|------------------------|----------------------------------------------------------------|--------------------|
|     | Value Dadu             | Cast iron                                                      | ASTM A 126 CL B    |
| 1   | Valve Body             | Cast steel                                                     | ASTM A216 Gr WCB   |
|     | Cover                  | Cast iron                                                      | ASTM A 126 CL B    |
| 2   | Cover                  | Cast steel                                                     | ASTM A216 Gr WCB   |
| 3   | Cover Bolts            | Steel                                                          | ASTM A449          |
| 4   | Main Valve Head        | Stainless steel                                                | 400 Series Stn Stl |
| 5   | Main Valve Seat        | Stainless steel                                                |                    |
| 6   | Main Valve Seat Gasket | Copper                                                         |                    |
| 7   | Valve Return Spring    | Stainless steel                                                |                    |
| 8   | Valve Stem             | Stainless steel                                                |                    |
| 9   | Strainer Screen        | Stainless steel                                                |                    |
| 10  | Valve Stem Sleeve      | Stainless steel                                                |                    |
| 11  | Spring Guide           | Cast iron ½"-2" (DN15 to DN50)<br>CRS 2"* - 4" (DN50 to DN100) |                    |
| 12  | Nut                    | Steel                                                          |                    |

\*ANSI 300 ONLY

| No. | Part                                                    | Material                       |                  |  |
|-----|---------------------------------------------------------|--------------------------------|------------------|--|
| 13  | Cover Gasket                                            | Graphite                       |                  |  |
| 14  | Pressure Equalizer Pipe                                 | Stainless steel                |                  |  |
| 4.5 | Unner Dienbraam Cook                                    | Cast iron                      | ASTM A 126 CL B  |  |
| 15  | Upper Diaphragm Case                                    | Cast steel                     | ASTM A216 Gr WCB |  |
| 16  | Stem Bushing (2½" - 4" (DN65 to DN100) Cast steel only) | Stainless steel                |                  |  |
| 17  | Diaphragm Plate Stem                                    | Stainless steel                |                  |  |
| 18  | Diaphragm Stem Guide                                    | Stainless steel                |                  |  |
| 40  | Next                                                    | Brass ½" - 2" (DN15 to DN50)   |                  |  |
| 19  | Nut                                                     | Steel 2"* - 4" (DN50 to DN100) |                  |  |
|     | Laure Birelan and Orac                                  | Cast iron                      | ASTM A 126 CL B  |  |
| 20  | Lower Diaphragm Case                                    | Cast steel                     | ASTM A216 Gr WCB |  |
| 0.4 | Disabasan Plata                                         | Brass ½" - 2" (DN15 to DN50)   |                  |  |
| 21  | Diaphragm Plate                                         | C.I. 2"* - 4" (DN50 to DN100)  |                  |  |
| 22  | Main Diaphragm (2 ply)                                  | Stainless steel                |                  |  |

\*ANSI 300 ONLY

| No. | Part                   |              | Material                           |  |  |  |
|-----|------------------------|--------------|------------------------------------|--|--|--|
| 23  | Bushing                |              | CRS                                |  |  |  |
| 24  | Tube & Orifice         |              | Brass                              |  |  |  |
| 25  | Tubing Assembly        |              | Copper                             |  |  |  |
| 20  | Dive                   | (Cast iron)  | Brass                              |  |  |  |
| 26  | Plug                   | (Cast steel) | Steel                              |  |  |  |
| 27  | Connector Stud         |              | Stainless steel                    |  |  |  |
|     |                        |              | ½" - 2" (DN15 to DN50) Copper Clad |  |  |  |
| 28  | Body Gasket            |              | 2"* - 4" (DN50 to DN100) Graphite  |  |  |  |
| 43  | Adjustment Screw       |              | Stainless steel                    |  |  |  |
| 44  | Jam Nut                |              | Brass                              |  |  |  |
| 45  | Pilot Valve Spring     |              | Steel                              |  |  |  |
| 40  | II. Bi I G             |              | Cast iron                          |  |  |  |
| 46  | Upper Diaphragm Case   |              | Cast steel                         |  |  |  |
|     | Lauran Diambuanus Casa |              | Cast iron                          |  |  |  |
| 47  | Lower Diaphragm Case   |              | Cast steel                         |  |  |  |

| No. | Part                    | Material        |           |
|-----|-------------------------|-----------------|-----------|
| 48  | Spring Plate            | Steel           | ASTM A569 |
| 49  | Diaphragm               | Stainless steel |           |
| 50  | Diaphragm Plate         | Brass           |           |
|     | Hand and Ocata accomble | Stainless steel |           |
| 51  | Head and Seat assembly  | Stainless steel |           |
| 52  | Pilot Mounting Screws   | Steel           | ASTM A449 |
| 53  | Diaphragm case screws   | Steel           |           |
| 60  | Pilot Gasket            | Graphite        |           |