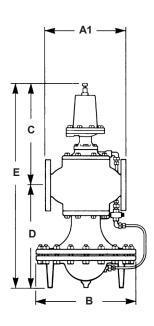

2"\* to 4"

|       | ANSI 125                                                                                              | ANSI 250<br>ANSI 300                                                                                                                                                                                                                      |                                                                                                                                                                                         |                                                                                                                                                                                                                                                               |                                                                                                                                                                                                                                                                                                                                         |                                                                                                                                                                                                                                                                                                                                                                                       | We                                                                                                                                                                                                                                                                                                                                                                                                                                                                | eight                                                                                                                                                                                                                                                                                                                                                                                                                                                                                                                                                                                                                                                                                                                                                                                                                                                                                                                                                                                                                                                                                                                                  |
|-------|-------------------------------------------------------------------------------------------------------|-------------------------------------------------------------------------------------------------------------------------------------------------------------------------------------------------------------------------------------------|-----------------------------------------------------------------------------------------------------------------------------------------------------------------------------------------|---------------------------------------------------------------------------------------------------------------------------------------------------------------------------------------------------------------------------------------------------------------|-----------------------------------------------------------------------------------------------------------------------------------------------------------------------------------------------------------------------------------------------------------------------------------------------------------------------------------------|---------------------------------------------------------------------------------------------------------------------------------------------------------------------------------------------------------------------------------------------------------------------------------------------------------------------------------------------------------------------------------------|-------------------------------------------------------------------------------------------------------------------------------------------------------------------------------------------------------------------------------------------------------------------------------------------------------------------------------------------------------------------------------------------------------------------------------------------------------------------|----------------------------------------------------------------------------------------------------------------------------------------------------------------------------------------------------------------------------------------------------------------------------------------------------------------------------------------------------------------------------------------------------------------------------------------------------------------------------------------------------------------------------------------------------------------------------------------------------------------------------------------------------------------------------------------------------------------------------------------------------------------------------------------------------------------------------------------------------------------------------------------------------------------------------------------------------------------------------------------------------------------------------------------------------------------------------------------------------------------------------------------|
| Α     | A1                                                                                                    | A1                                                                                                                                                                                                                                        | В                                                                                                                                                                                       | С                                                                                                                                                                                                                                                             | D                                                                                                                                                                                                                                                                                                                                       | E                                                                                                                                                                                                                                                                                                                                                                                     | Cast iron                                                                                                                                                                                                                                                                                                                                                                                                                                                         | Cast steel                                                                                                                                                                                                                                                                                                                                                                                                                                                                                                                                                                                                                                                                                                                                                                                                                                                                                                                                                                                                                                                                                                                             |
| 5.5   | _                                                                                                     | _                                                                                                                                                                                                                                         | 7.6                                                                                                                                                                                     | 12.2                                                                                                                                                                                                                                                          | 6.2                                                                                                                                                                                                                                                                                                                                     | 18.4                                                                                                                                                                                                                                                                                                                                                                                  | 32 lb                                                                                                                                                                                                                                                                                                                                                                                                                                                             | 35 lb                                                                                                                                                                                                                                                                                                                                                                                                                                                                                                                                                                                                                                                                                                                                                                                                                                                                                                                                                                                                                                                                                                                                  |
| (140) | -                                                                                                     | _                                                                                                                                                                                                                                         | (193)                                                                                                                                                                                   | (310)                                                                                                                                                                                                                                                         | (157)                                                                                                                                                                                                                                                                                                                                   | (467)                                                                                                                                                                                                                                                                                                                                                                                 | (14.5 kg)                                                                                                                                                                                                                                                                                                                                                                                                                                                         | (15.9 kg)                                                                                                                                                                                                                                                                                                                                                                                                                                                                                                                                                                                                                                                                                                                                                                                                                                                                                                                                                                                                                                                                                                                              |
| 6.0   | -                                                                                                     | _                                                                                                                                                                                                                                         | 8.6                                                                                                                                                                                     | 12.1                                                                                                                                                                                                                                                          | 6.75                                                                                                                                                                                                                                                                                                                                    | 18.9                                                                                                                                                                                                                                                                                                                                                                                  | 39 lb                                                                                                                                                                                                                                                                                                                                                                                                                                                             | 43 lb                                                                                                                                                                                                                                                                                                                                                                                                                                                                                                                                                                                                                                                                                                                                                                                                                                                                                                                                                                                                                                                                                                                                  |
| (152) | _                                                                                                     | _                                                                                                                                                                                                                                         | (219)                                                                                                                                                                                   | (308)                                                                                                                                                                                                                                                         | (171)                                                                                                                                                                                                                                                                                                                                   | (480)                                                                                                                                                                                                                                                                                                                                                                                 | (17.7 kg)                                                                                                                                                                                                                                                                                                                                                                                                                                                         | (19.5 kg)                                                                                                                                                                                                                                                                                                                                                                                                                                                                                                                                                                                                                                                                                                                                                                                                                                                                                                                                                                                                                                                                                                                              |
| 7.25  | _                                                                                                     | _                                                                                                                                                                                                                                         | 8.6                                                                                                                                                                                     | 12.7                                                                                                                                                                                                                                                          | 7.1                                                                                                                                                                                                                                                                                                                                     | 19.75                                                                                                                                                                                                                                                                                                                                                                                 | 44 lb                                                                                                                                                                                                                                                                                                                                                                                                                                                             | 48 lb                                                                                                                                                                                                                                                                                                                                                                                                                                                                                                                                                                                                                                                                                                                                                                                                                                                                                                                                                                                                                                                                                                                                  |
| (184) | _                                                                                                     | _                                                                                                                                                                                                                                         | (219)                                                                                                                                                                                   | (323)                                                                                                                                                                                                                                                         | (180)                                                                                                                                                                                                                                                                                                                                   | (502)                                                                                                                                                                                                                                                                                                                                                                                 | (20 kg)                                                                                                                                                                                                                                                                                                                                                                                                                                                           | (21.8 kg)                                                                                                                                                                                                                                                                                                                                                                                                                                                                                                                                                                                                                                                                                                                                                                                                                                                                                                                                                                                                                                                                                                                              |
| 8.5   | _                                                                                                     | 9.0                                                                                                                                                                                                                                       | 10.6                                                                                                                                                                                    | 13.3                                                                                                                                                                                                                                                          | 8.2                                                                                                                                                                                                                                                                                                                                     | 21.5                                                                                                                                                                                                                                                                                                                                                                                  | 69 lb                                                                                                                                                                                                                                                                                                                                                                                                                                                             | 75 lb                                                                                                                                                                                                                                                                                                                                                                                                                                                                                                                                                                                                                                                                                                                                                                                                                                                                                                                                                                                                                                                                                                                                  |
| (216) | _                                                                                                     | (229)                                                                                                                                                                                                                                     | (270)                                                                                                                                                                                   | (338)                                                                                                                                                                                                                                                         | (208)                                                                                                                                                                                                                                                                                                                                   | (546)                                                                                                                                                                                                                                                                                                                                                                                 | (31.3 kg)                                                                                                                                                                                                                                                                                                                                                                                                                                                         | (34 kg)                                                                                                                                                                                                                                                                                                                                                                                                                                                                                                                                                                                                                                                                                                                                                                                                                                                                                                                                                                                                                                                                                                                                |
| _     | 10.9                                                                                                  | 11.5                                                                                                                                                                                                                                      | 13.6                                                                                                                                                                                    | 14.0                                                                                                                                                                                                                                                          | 13.9                                                                                                                                                                                                                                                                                                                                    | 27.9                                                                                                                                                                                                                                                                                                                                                                                  | 157 lb                                                                                                                                                                                                                                                                                                                                                                                                                                                            | 171 lb                                                                                                                                                                                                                                                                                                                                                                                                                                                                                                                                                                                                                                                                                                                                                                                                                                                                                                                                                                                                                                                                                                                                 |
| _     | (276)                                                                                                 | (292)                                                                                                                                                                                                                                     | (346)                                                                                                                                                                                   | (356)                                                                                                                                                                                                                                                         | (353)                                                                                                                                                                                                                                                                                                                                   | (709)                                                                                                                                                                                                                                                                                                                                                                                 | (71.2 kg)                                                                                                                                                                                                                                                                                                                                                                                                                                                         | (77.6 kg)                                                                                                                                                                                                                                                                                                                                                                                                                                                                                                                                                                                                                                                                                                                                                                                                                                                                                                                                                                                                                                                                                                                              |
| _     | 11.75                                                                                                 | 12.5                                                                                                                                                                                                                                      | 13.6                                                                                                                                                                                    | 13.9                                                                                                                                                                                                                                                          | 14.4                                                                                                                                                                                                                                                                                                                                    | 28.4                                                                                                                                                                                                                                                                                                                                                                                  | 188 lb                                                                                                                                                                                                                                                                                                                                                                                                                                                            | 205 lb                                                                                                                                                                                                                                                                                                                                                                                                                                                                                                                                                                                                                                                                                                                                                                                                                                                                                                                                                                                                                                                                                                                                 |
| _     | (298)                                                                                                 | (318)                                                                                                                                                                                                                                     | (346)                                                                                                                                                                                   | (353)                                                                                                                                                                                                                                                         | (365)                                                                                                                                                                                                                                                                                                                                   | (721)                                                                                                                                                                                                                                                                                                                                                                                 | (85.3 kg)                                                                                                                                                                                                                                                                                                                                                                                                                                                         | (93 kg)                                                                                                                                                                                                                                                                                                                                                                                                                                                                                                                                                                                                                                                                                                                                                                                                                                                                                                                                                                                                                                                                                                                                |
| _     | 13.9                                                                                                  | 14.5                                                                                                                                                                                                                                      | 15.6                                                                                                                                                                                    | 15.25                                                                                                                                                                                                                                                         | 16.1                                                                                                                                                                                                                                                                                                                                    | 31.4                                                                                                                                                                                                                                                                                                                                                                                  | 284 lb                                                                                                                                                                                                                                                                                                                                                                                                                                                            | 309 lb                                                                                                                                                                                                                                                                                                                                                                                                                                                                                                                                                                                                                                                                                                                                                                                                                                                                                                                                                                                                                                                                                                                                 |
| _     | (353)                                                                                                 | (368)                                                                                                                                                                                                                                     | (397)                                                                                                                                                                                   | (387)                                                                                                                                                                                                                                                         | (409)                                                                                                                                                                                                                                                                                                                                   | (797)                                                                                                                                                                                                                                                                                                                                                                                 | (129 kg)                                                                                                                                                                                                                                                                                                                                                                                                                                                          | (140 kg)                                                                                                                                                                                                                                                                                                                                                                                                                                                                                                                                                                                                                                                                                                                                                                                                                                                                                                                                                                                                                                                                                                                               |
|       | 5.5<br>(140)<br>6.0<br>(152)<br>7.25<br>(184)<br>8.5<br>(216)<br>———————————————————————————————————— | A     A1       5.5     -       (140)     -       6.0     -       (152)     -       7.25     -       (184)     -       8.5     -       (216)     -       -     10.9       -     (276)       -     11.75       -     (298)       -     13.9 | ANSI 125 ANSI 300  A A1 A1  5.5 — —  (140) — —  6.0 — —  (152) — —  7.25 — —  (184) — —  8.5 — 9.0  (216) — (229)  — 10.9 11.5  — (276) (292)  — 11.75 12.5  — (298) (318)  — 13.9 14.5 | ANSI 125 ANSI 300  A A1 A1 B  5.5 — — 7.6  (140) — — (193)  6.0 — — 8.6  (152) — — (219)  7.25 — — 8.6  (184) — — (219)  8.5 — 9.0 10.6  (216) — (229) (270)  — 10.9 11.5 13.6  — (276) (292) (346)  — 11.75 12.5 13.6  — (298) (318) (346)  — 13.9 14.5 15.6 | ANSI 125 ANSI 300  A A1 A1 B C  5.5 — — 7.6 12.2  (140) — — (193) (310)  6.0 — — 8.6 12.1  (152) — — (219) (308)  7.25 — — 8.6 12.7  (184) — — (219) (323)  8.5 — 9.0 10.6 13.3  (216) — (229) (270) (338)  — 10.9 11.5 13.6 14.0  — (276) (292) (346) (356)  — 11.75 12.5 13.6 13.9  — (298) (318) (346) (353)  — 13.9 14.5 15.6 15.25 | ANSI 125 ANSI 300  A A1 A1 B C D  5.5 7.6 12.2 6.2  (140) (193) (310) (157)  6.0 8.6 12.1 6.75  (152) (219) (308) (171)  7.25 8.6 12.7 7.1  (184) (219) (323) (180)  8.5 - 9.0 10.6 13.3 8.2  (216) - (229) (270) (338) (208)  - 10.9 11.5 13.6 14.0 13.9  - (276) (292) (346) (356) (353)  - 11.75 12.5 13.6 13.9 14.4  - (298) (318) (346) (353) (365)  - 13.9 14.5 15.6 15.25 16.1 | ANSI 125 ANSI 300  A A1 A1 B C D E  5.5 7.6 12.2 6.2 18.4  (140) - (193) (310) (157) (467)  6.0 8.6 12.1 6.75 18.9  (152) (219) (308) (171) (480)  7.25 8.6 12.7 7.1 19.75  (184) (219) (323) (180) (502)  8.5 - 9.0 10.6 13.3 8.2 21.5  (216) - (229) (270) (338) (208) (546)  - 10.9 11.5 13.6 14.0 13.9 27.9  - (276) (292) (346) (356) (353) (709)  - 11.75 12.5 13.6 13.9 14.4 28.4  - (298) (318) (346) (353) (365) (721)  - 13.9 14.5 15.6 15.25 16.1 31.4 | A         A1         A1         B         C         D         E         Cast iron           5.5         -         -         7.6         12.2         6.2         18.4         32 lb           (140)         -         -         (193)         (310)         (157)         (467)         (14.5 kg)           6.0         -         -         8.6         12.1         6.75         18.9         39 lb           (152)         -         -         (219)         (308)         (171)         (480)         (17.7 kg)           7.25         -         -         8.6         12.7         7.1         19.75         44 lb           (184)         -         -         (219)         (323)         (180)         (502)         (20 kg)           8.5         -         9.0         10.6         13.3         8.2         21.5         69 lb           (216)         -         (229)         (270)         (338)         (208)         (546)         (31.3 kg)           -         10.9         11.5         13.6         14.0         13.9         27.9         157 lb           -         (276)         (292)         (346)         (356) |