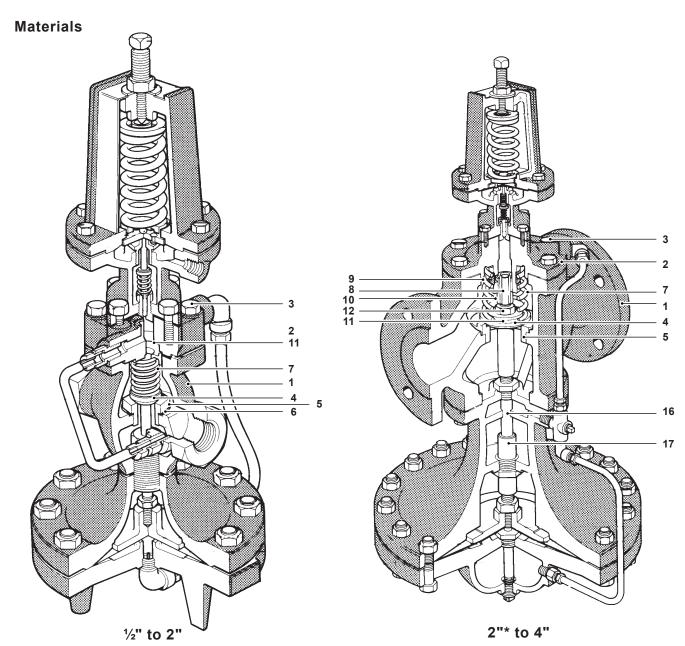

### \*ANSI 300 ONLY

| No. | Part                   | Material                                                       |                    |
|-----|------------------------|----------------------------------------------------------------|--------------------|
|     | Value Dadu             | Cast iron                                                      | ASTM A 126 CL B    |
| 1   | Valve Body             | Cast steel                                                     | ASTM A216 Gr WCB   |
|     | Cover                  | Cast iron                                                      | ASTM A 126 CL B    |
| 2   | Cover                  | Cast steel                                                     | ASTM A216 Gr WCB   |
| 3   | Cover Bolts            | Steel                                                          | ASTM A449          |
| 4   | Main Valve Head        | Stainless steel                                                | 400 Series Stn Stl |
| 5   | Main Valve Seat        | Stainless steel                                                |                    |
| 6   | Main Valve Seat Gasket | Copper                                                         |                    |
| 7   | Valve Return Spring    | Stainless steel                                                |                    |
| 8   | Valve Stem             | Stainless steel                                                |                    |
| 9   | Strainer Screen        | Stainless steel                                                |                    |
| 10  | Valve Stem Sleeve      | Stainless steel                                                |                    |
| 11  | Spring Guide           | Cast iron ½"-2" (DN15 to DN50)<br>CRS 2"* - 4" (DN50 to DN100) |                    |
| 12  | Nut                    | Steel                                                          |                    |

\*ANSI 300 ONLY

| No. | Part                                                    | Material                       |                  |  |
|-----|---------------------------------------------------------|--------------------------------|------------------|--|
| 13  | Cover Gasket                                            | Graphite                       |                  |  |
| 14  | Pressure Equalizer Pipe                                 | Stainless steel                |                  |  |
| 4.5 | Unner Dienbraam Cook                                    | Cast iron                      | ASTM A 126 CL B  |  |
| 15  | Upper Diaphragm Case                                    | Cast steel                     | ASTM A216 Gr WCB |  |
| 16  | Stem Bushing (2½" - 4" (DN65 to DN100) Cast steel only) | Stainless steel                |                  |  |
| 17  | Diaphragm Plate Stem                                    | Stainless steel                |                  |  |
| 18  | Diaphragm Stem Guide                                    | Stainless steel                |                  |  |
| 40  | Next                                                    | Brass ½" - 2" (DN15 to DN50)   |                  |  |
| 19  | Nut                                                     | Steel 2"* - 4" (DN50 to DN100) |                  |  |
|     | Laure Birelan and Orac                                  | Cast iron                      | ASTM A 126 CL B  |  |
| 20  | Lower Diaphragm Case                                    | Cast steel                     | ASTM A216 Gr WCB |  |
| 0.4 | Disabasan Plata                                         | Brass ½" - 2" (DN15 to DN50)   |                  |  |
| 21  | Diaphragm Plate                                         | C.I. 2"* - 4" (DN50 to DN100)  |                  |  |
| 22  | Main Diaphragm (2 ply)                                  | Stainless steel                |                  |  |

\*ANSI 300 ONLY

| No. | Part                   |              | Material                           |  |  |  |
|-----|------------------------|--------------|------------------------------------|--|--|--|
| 23  | Bushing                |              | CRS                                |  |  |  |
| 24  | Tube & Orifice         |              | Brass                              |  |  |  |
| 25  | Tubing Assembly        |              | Copper                             |  |  |  |
| 20  | Dive                   | (Cast iron)  | Brass                              |  |  |  |
| 26  | Plug                   | (Cast steel) | Steel                              |  |  |  |
| 27  | Connector Stud         |              | Stainless steel                    |  |  |  |
|     |                        |              | ½" - 2" (DN15 to DN50) Copper Clad |  |  |  |
| 28  | Body Gasket            |              | 2"* - 4" (DN50 to DN100) Graphite  |  |  |  |
| 43  | Adjustment Screw       |              | Stainless steel                    |  |  |  |
| 44  | Jam Nut                |              | Brass                              |  |  |  |
| 45  | Pilot Valve Spring     |              | Steel                              |  |  |  |
| 40  | II. Bi I G             |              | Cast iron                          |  |  |  |
| 46  | Upper Diaphragm Case   |              | Cast steel                         |  |  |  |
|     | Lauran Diambuanus Casa |              | Cast iron                          |  |  |  |
| 47  | Lower Diaphragm Case   |              | Cast steel                         |  |  |  |

| No. | Part                    | Material        |           |
|-----|-------------------------|-----------------|-----------|
| 48  | Spring Plate            | Steel           | ASTM A569 |
| 49  | Diaphragm               | Stainless steel |           |
| 50  | Diaphragm Plate         | Brass           |           |
|     | Hand and Ocata accomble | Stainless steel |           |
| 51  | Head and Seat assembly  | Stainless steel |           |
| 52  | Pilot Mounting Screws   | Steel           | ASTM A449 |
| 53  | Diaphragm case screws   | Steel           |           |
| 60  | Pilot Gasket            | Graphite        |           |