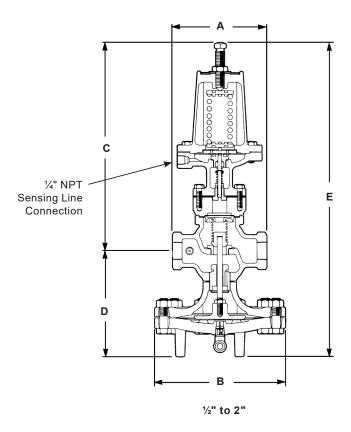

#### **Description**

The 25BP Back Pressure Regulator maintains a constant upstream pressure in a piping system. The reverse-acting pressure pilot opens the main valve when the sensed upstream pressure increases.

## **Upstream pressure ranges**

For the following upstream pressures, three color-coded pilot valve springs are available:

| Yellow         | Blue             | Red               |
|----------------|------------------|-------------------|
| 3 to 30 psi    | 20 to 100 psi    | 80 to 250 psi     |
| (0.2 to 2 bar) | (1.3 to 6.9 bar) | (5.5 to 17.2 bar) |

2"\* to 4"

|       | ANSI 125                                                                                              | ANSI 250<br>ANSI 300                                                                                                                                                                                                                      |                                                                                                                                                                                         |                                                                                                                                                                                                                                                               |                                                                                                                                                                                                                                                                                                                                         |                                                                                                                                                                                                                                                                                                                                                                                       | We                                                                                                                                                                                                                                                                                                                                                                                                                                                                | eight                                                                                                                                                                                                                                                                                                                                                                                                                                                                                                                                                                                                                                                                                                                                                                                                                                                                                                                                                                                                                                                                                                                                  |
|-------|-------------------------------------------------------------------------------------------------------|-------------------------------------------------------------------------------------------------------------------------------------------------------------------------------------------------------------------------------------------|-----------------------------------------------------------------------------------------------------------------------------------------------------------------------------------------|---------------------------------------------------------------------------------------------------------------------------------------------------------------------------------------------------------------------------------------------------------------|-----------------------------------------------------------------------------------------------------------------------------------------------------------------------------------------------------------------------------------------------------------------------------------------------------------------------------------------|---------------------------------------------------------------------------------------------------------------------------------------------------------------------------------------------------------------------------------------------------------------------------------------------------------------------------------------------------------------------------------------|-------------------------------------------------------------------------------------------------------------------------------------------------------------------------------------------------------------------------------------------------------------------------------------------------------------------------------------------------------------------------------------------------------------------------------------------------------------------|----------------------------------------------------------------------------------------------------------------------------------------------------------------------------------------------------------------------------------------------------------------------------------------------------------------------------------------------------------------------------------------------------------------------------------------------------------------------------------------------------------------------------------------------------------------------------------------------------------------------------------------------------------------------------------------------------------------------------------------------------------------------------------------------------------------------------------------------------------------------------------------------------------------------------------------------------------------------------------------------------------------------------------------------------------------------------------------------------------------------------------------|
| Α     | A1                                                                                                    | A1                                                                                                                                                                                                                                        | В                                                                                                                                                                                       | С                                                                                                                                                                                                                                                             | D                                                                                                                                                                                                                                                                                                                                       | E                                                                                                                                                                                                                                                                                                                                                                                     | Cast iron                                                                                                                                                                                                                                                                                                                                                                                                                                                         | Cast steel                                                                                                                                                                                                                                                                                                                                                                                                                                                                                                                                                                                                                                                                                                                                                                                                                                                                                                                                                                                                                                                                                                                             |
| 5.5   | _                                                                                                     | _                                                                                                                                                                                                                                         | 7.6                                                                                                                                                                                     | 12.2                                                                                                                                                                                                                                                          | 6.2                                                                                                                                                                                                                                                                                                                                     | 18.4                                                                                                                                                                                                                                                                                                                                                                                  | 32 lb                                                                                                                                                                                                                                                                                                                                                                                                                                                             | 35 lb                                                                                                                                                                                                                                                                                                                                                                                                                                                                                                                                                                                                                                                                                                                                                                                                                                                                                                                                                                                                                                                                                                                                  |
| (140) | -                                                                                                     | _                                                                                                                                                                                                                                         | (193)                                                                                                                                                                                   | (310)                                                                                                                                                                                                                                                         | (157)                                                                                                                                                                                                                                                                                                                                   | (467)                                                                                                                                                                                                                                                                                                                                                                                 | (14.5 kg)                                                                                                                                                                                                                                                                                                                                                                                                                                                         | (15.9 kg)                                                                                                                                                                                                                                                                                                                                                                                                                                                                                                                                                                                                                                                                                                                                                                                                                                                                                                                                                                                                                                                                                                                              |
| 6.0   | -                                                                                                     | _                                                                                                                                                                                                                                         | 8.6                                                                                                                                                                                     | 12.1                                                                                                                                                                                                                                                          | 6.75                                                                                                                                                                                                                                                                                                                                    | 18.9                                                                                                                                                                                                                                                                                                                                                                                  | 39 lb                                                                                                                                                                                                                                                                                                                                                                                                                                                             | 43 lb                                                                                                                                                                                                                                                                                                                                                                                                                                                                                                                                                                                                                                                                                                                                                                                                                                                                                                                                                                                                                                                                                                                                  |
| (152) | _                                                                                                     | _                                                                                                                                                                                                                                         | (219)                                                                                                                                                                                   | (308)                                                                                                                                                                                                                                                         | (171)                                                                                                                                                                                                                                                                                                                                   | (480)                                                                                                                                                                                                                                                                                                                                                                                 | (17.7 kg)                                                                                                                                                                                                                                                                                                                                                                                                                                                         | (19.5 kg)                                                                                                                                                                                                                                                                                                                                                                                                                                                                                                                                                                                                                                                                                                                                                                                                                                                                                                                                                                                                                                                                                                                              |
| 7.25  | _                                                                                                     | _                                                                                                                                                                                                                                         | 8.6                                                                                                                                                                                     | 12.7                                                                                                                                                                                                                                                          | 7.1                                                                                                                                                                                                                                                                                                                                     | 19.75                                                                                                                                                                                                                                                                                                                                                                                 | 44 lb                                                                                                                                                                                                                                                                                                                                                                                                                                                             | 48 lb                                                                                                                                                                                                                                                                                                                                                                                                                                                                                                                                                                                                                                                                                                                                                                                                                                                                                                                                                                                                                                                                                                                                  |
| (184) | _                                                                                                     | _                                                                                                                                                                                                                                         | (219)                                                                                                                                                                                   | (323)                                                                                                                                                                                                                                                         | (180)                                                                                                                                                                                                                                                                                                                                   | (502)                                                                                                                                                                                                                                                                                                                                                                                 | (20 kg)                                                                                                                                                                                                                                                                                                                                                                                                                                                           | (21.8 kg)                                                                                                                                                                                                                                                                                                                                                                                                                                                                                                                                                                                                                                                                                                                                                                                                                                                                                                                                                                                                                                                                                                                              |
| 8.5   | _                                                                                                     | 9.0                                                                                                                                                                                                                                       | 10.6                                                                                                                                                                                    | 13.3                                                                                                                                                                                                                                                          | 8.2                                                                                                                                                                                                                                                                                                                                     | 21.5                                                                                                                                                                                                                                                                                                                                                                                  | 69 lb                                                                                                                                                                                                                                                                                                                                                                                                                                                             | 75 lb                                                                                                                                                                                                                                                                                                                                                                                                                                                                                                                                                                                                                                                                                                                                                                                                                                                                                                                                                                                                                                                                                                                                  |
| (216) | _                                                                                                     | (229)                                                                                                                                                                                                                                     | (270)                                                                                                                                                                                   | (338)                                                                                                                                                                                                                                                         | (208)                                                                                                                                                                                                                                                                                                                                   | (546)                                                                                                                                                                                                                                                                                                                                                                                 | (31.3 kg)                                                                                                                                                                                                                                                                                                                                                                                                                                                         | (34 kg)                                                                                                                                                                                                                                                                                                                                                                                                                                                                                                                                                                                                                                                                                                                                                                                                                                                                                                                                                                                                                                                                                                                                |
| _     | 10.9                                                                                                  | 11.5                                                                                                                                                                                                                                      | 13.6                                                                                                                                                                                    | 14.0                                                                                                                                                                                                                                                          | 13.9                                                                                                                                                                                                                                                                                                                                    | 27.9                                                                                                                                                                                                                                                                                                                                                                                  | 157 lb                                                                                                                                                                                                                                                                                                                                                                                                                                                            | 171 lb                                                                                                                                                                                                                                                                                                                                                                                                                                                                                                                                                                                                                                                                                                                                                                                                                                                                                                                                                                                                                                                                                                                                 |
| _     | (276)                                                                                                 | (292)                                                                                                                                                                                                                                     | (346)                                                                                                                                                                                   | (356)                                                                                                                                                                                                                                                         | (353)                                                                                                                                                                                                                                                                                                                                   | (709)                                                                                                                                                                                                                                                                                                                                                                                 | (71.2 kg)                                                                                                                                                                                                                                                                                                                                                                                                                                                         | (77.6 kg)                                                                                                                                                                                                                                                                                                                                                                                                                                                                                                                                                                                                                                                                                                                                                                                                                                                                                                                                                                                                                                                                                                                              |
| _     | 11.75                                                                                                 | 12.5                                                                                                                                                                                                                                      | 13.6                                                                                                                                                                                    | 13.9                                                                                                                                                                                                                                                          | 14.4                                                                                                                                                                                                                                                                                                                                    | 28.4                                                                                                                                                                                                                                                                                                                                                                                  | 188 lb                                                                                                                                                                                                                                                                                                                                                                                                                                                            | 205 lb                                                                                                                                                                                                                                                                                                                                                                                                                                                                                                                                                                                                                                                                                                                                                                                                                                                                                                                                                                                                                                                                                                                                 |
| _     | (298)                                                                                                 | (318)                                                                                                                                                                                                                                     | (346)                                                                                                                                                                                   | (353)                                                                                                                                                                                                                                                         | (365)                                                                                                                                                                                                                                                                                                                                   | (721)                                                                                                                                                                                                                                                                                                                                                                                 | (85.3 kg)                                                                                                                                                                                                                                                                                                                                                                                                                                                         | (93 kg)                                                                                                                                                                                                                                                                                                                                                                                                                                                                                                                                                                                                                                                                                                                                                                                                                                                                                                                                                                                                                                                                                                                                |
| _     | 13.9                                                                                                  | 14.5                                                                                                                                                                                                                                      | 15.6                                                                                                                                                                                    | 15.25                                                                                                                                                                                                                                                         | 16.1                                                                                                                                                                                                                                                                                                                                    | 31.4                                                                                                                                                                                                                                                                                                                                                                                  | 284 lb                                                                                                                                                                                                                                                                                                                                                                                                                                                            | 309 lb                                                                                                                                                                                                                                                                                                                                                                                                                                                                                                                                                                                                                                                                                                                                                                                                                                                                                                                                                                                                                                                                                                                                 |
| _     | (353)                                                                                                 | (368)                                                                                                                                                                                                                                     | (397)                                                                                                                                                                                   | (387)                                                                                                                                                                                                                                                         | (409)                                                                                                                                                                                                                                                                                                                                   | (797)                                                                                                                                                                                                                                                                                                                                                                                 | (129 kg)                                                                                                                                                                                                                                                                                                                                                                                                                                                          | (140 kg)                                                                                                                                                                                                                                                                                                                                                                                                                                                                                                                                                                                                                                                                                                                                                                                                                                                                                                                                                                                                                                                                                                                               |
|       | 5.5<br>(140)<br>6.0<br>(152)<br>7.25<br>(184)<br>8.5<br>(216)<br>———————————————————————————————————— | A     A1       5.5     -       (140)     -       6.0     -       (152)     -       7.25     -       (184)     -       8.5     -       (216)     -       -     10.9       -     (276)       -     11.75       -     (298)       -     13.9 | ANSI 125 ANSI 300  A A1 A1  5.5 — —  (140) — —  6.0 — —  (152) — —  7.25 — —  (184) — —  8.5 — 9.0  (216) — (229)  — 10.9 11.5  — (276) (292)  — 11.75 12.5  — (298) (318)  — 13.9 14.5 | ANSI 125 ANSI 300  A A1 A1 B  5.5 — — 7.6  (140) — — (193)  6.0 — — 8.6  (152) — — (219)  7.25 — — 8.6  (184) — — (219)  8.5 — 9.0 10.6  (216) — (229) (270)  — 10.9 11.5 13.6  — (276) (292) (346)  — 11.75 12.5 13.6  — (298) (318) (346)  — 13.9 14.5 15.6 | ANSI 125 ANSI 300  A A1 A1 B C  5.5 — — 7.6 12.2  (140) — — (193) (310)  6.0 — — 8.6 12.1  (152) — — (219) (308)  7.25 — — 8.6 12.7  (184) — — (219) (323)  8.5 — 9.0 10.6 13.3  (216) — (229) (270) (338)  — 10.9 11.5 13.6 14.0  — (276) (292) (346) (356)  — 11.75 12.5 13.6 13.9  — (298) (318) (346) (353)  — 13.9 14.5 15.6 15.25 | ANSI 125 ANSI 300  A A1 A1 B C D  5.5 7.6 12.2 6.2  (140) (193) (310) (157)  6.0 8.6 12.1 6.75  (152) (219) (308) (171)  7.25 8.6 12.7 7.1  (184) (219) (323) (180)  8.5 - 9.0 10.6 13.3 8.2  (216) - (229) (270) (338) (208)  - 10.9 11.5 13.6 14.0 13.9  - (276) (292) (346) (356) (353)  - 11.75 12.5 13.6 13.9 14.4  - (298) (318) (346) (353) (365)  - 13.9 14.5 15.6 15.25 16.1 | ANSI 125 ANSI 300  A A1 A1 B C D E  5.5 7.6 12.2 6.2 18.4  (140) - (193) (310) (157) (467)  6.0 8.6 12.1 6.75 18.9  (152) (219) (308) (171) (480)  7.25 8.6 12.7 7.1 19.75  (184) (219) (323) (180) (502)  8.5 - 9.0 10.6 13.3 8.2 21.5  (216) - (229) (270) (338) (208) (546)  - 10.9 11.5 13.6 14.0 13.9 27.9  - (276) (292) (346) (356) (353) (709)  - 11.75 12.5 13.6 13.9 14.4 28.4  - (298) (318) (346) (353) (365) (721)  - 13.9 14.5 15.6 15.25 16.1 31.4 | A         A1         A1         B         C         D         E         Cast iron           5.5         -         -         7.6         12.2         6.2         18.4         32 lb           (140)         -         -         (193)         (310)         (157)         (467)         (14.5 kg)           6.0         -         -         8.6         12.1         6.75         18.9         39 lb           (152)         -         -         (219)         (308)         (171)         (480)         (17.7 kg)           7.25         -         -         8.6         12.7         7.1         19.75         44 lb           (184)         -         -         (219)         (323)         (180)         (502)         (20 kg)           8.5         -         9.0         10.6         13.3         8.2         21.5         69 lb           (216)         -         (229)         (270)         (338)         (208)         (546)         (31.3 kg)           -         10.9         11.5         13.6         14.0         13.9         27.9         157 lb           -         (276)         (292)         (346)         (356) |

#### Installation

The regulator should be installed in a horizontal line with suitable bypass and isolating valves. A steam trap should be installed upstream to prevent condensate from reaching the regulator. The trap and regulator should both be protected with a strainer. The pressure sensing line should be located either in the upstream piping, or in the steam space. Complete installation instructions are given in IM-3-023-US.