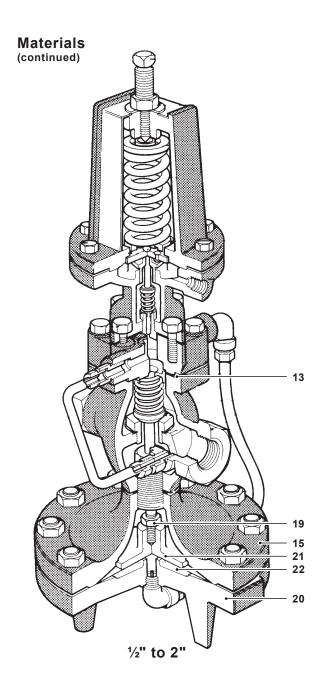

### \*ANSI 300 ONLY

| No. | Part                   | Material                                                       |                    |
|-----|------------------------|----------------------------------------------------------------|--------------------|
|     | Value Dadu             | Cast iron                                                      | ASTM A 126 CL B    |
| 1   | Valve Body             | Cast steel                                                     | ASTM A216 Gr WCB   |
|     | Cover                  | Cast iron                                                      | ASTM A 126 CL B    |
| 2   | Cover                  | Cast steel                                                     | ASTM A216 Gr WCB   |
| 3   | Cover Bolts            | Steel                                                          | ASTM A449          |
| 4   | Main Valve Head        | Stainless steel                                                | 400 Series Stn Stl |
| 5   | Main Valve Seat        | Stainless steel                                                |                    |
| 6   | Main Valve Seat Gasket | Copper                                                         |                    |
| 7   | Valve Return Spring    | Stainless steel                                                |                    |
| 8   | Valve Stem             | Stainless steel                                                |                    |
| 9   | Strainer Screen        | Stainless steel                                                |                    |
| 10  | Valve Stem Sleeve      | Stainless steel                                                |                    |
| 11  | Spring Guide           | Cast iron ½"-2" (DN15 to DN50)<br>CRS 2"* - 4" (DN50 to DN100) |                    |
| 12  | Nut                    | Steel                                                          |                    |

\*ANSI 300 ONLY

| No. | Part                                                    | Material                       |                  |  |
|-----|---------------------------------------------------------|--------------------------------|------------------|--|
| 13  | Cover Gasket                                            | Graphite                       |                  |  |
| 14  | Pressure Equalizer Pipe                                 | Stainless steel                |                  |  |
| 4.5 | Unner Dienbraam Cook                                    | Cast iron                      | ASTM A 126 CL B  |  |
| 15  | Upper Diaphragm Case                                    | Cast steel                     | ASTM A216 Gr WCB |  |
| 16  | Stem Bushing (2½" - 4" (DN65 to DN100) Cast steel only) | Stainless steel                |                  |  |
| 17  | Diaphragm Plate Stem                                    | Stainless steel                |                  |  |
| 18  | Diaphragm Stem Guide                                    | Stainless steel                |                  |  |
| 40  | Next                                                    | Brass ½" - 2" (DN15 to DN50)   |                  |  |
| 19  | Nut                                                     | Steel 2"* - 4" (DN50 to DN100) |                  |  |
|     | Laure Birelan and Orac                                  | Cast iron                      | ASTM A 126 CL B  |  |
| 20  | Lower Diaphragm Case                                    | Cast steel                     | ASTM A216 Gr WCB |  |
| 0.4 | Disabasan Plata                                         | Brass ½" - 2" (DN15 to DN50)   |                  |  |
| 21  | Diaphragm Plate                                         | C.I. 2"* - 4" (DN50 to DN100)  |                  |  |
| 22  | Main Diaphragm (2 ply)                                  | Stainless steel                |                  |  |

\*ANSI 300 ONLY

| No. | Part                   |              | Material                           |  |  |  |
|-----|------------------------|--------------|------------------------------------|--|--|--|
| 23  | Bushing                |              | CRS                                |  |  |  |
| 24  | Tube & Orifice         |              | Brass                              |  |  |  |
| 25  | Tubing Assembly        |              | Copper                             |  |  |  |
| 20  | Dive                   | (Cast iron)  | Brass                              |  |  |  |
| 26  | Plug                   | (Cast steel) | Steel                              |  |  |  |
| 27  | Connector Stud         |              | Stainless steel                    |  |  |  |
|     |                        |              | ½" - 2" (DN15 to DN50) Copper Clad |  |  |  |
| 28  | Body Gasket            |              | 2"* - 4" (DN50 to DN100) Graphite  |  |  |  |
| 43  | Adjustment Screw       |              | Stainless steel                    |  |  |  |
| 44  | Jam Nut                |              | Brass                              |  |  |  |
| 45  | Pilot Valve Spring     |              | Steel                              |  |  |  |
| 40  | II. Bi I G             |              | Cast iron                          |  |  |  |
| 46  | Upper Diaphragm Case   |              | Cast steel                         |  |  |  |
|     | Lauran Diambuanus Casa |              | Cast iron                          |  |  |  |
| 47  | Lower Diaphragm Case   |              | Cast steel                         |  |  |  |

| No. | Part                    | Material        |           |
|-----|-------------------------|-----------------|-----------|
| 48  | Spring Plate            | Steel           | ASTM A569 |
| 49  | Diaphragm               | Stainless steel |           |
| 50  | Diaphragm Plate         | Brass           |           |
|     | Hand and Ocata accomble | Stainless steel |           |
| 51  | Head and Seat assembly  | Stainless steel |           |
| 52  | Pilot Mounting Screws   | Steel           | ASTM A449 |
| 53  | Diaphragm case screws   | Steel           |           |
| 60  | Pilot Gasket            | Graphite        |           |