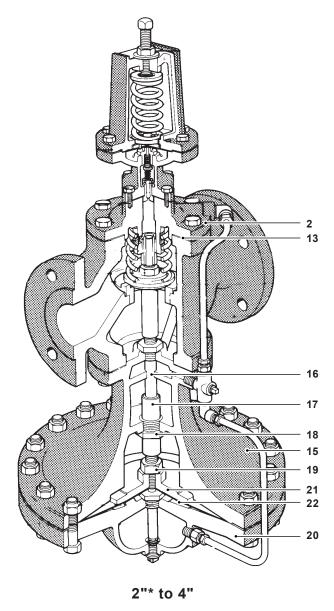

### \*ANSI 300 ONLY

| No. | Part                   | Material                                                       |                    |
|-----|------------------------|----------------------------------------------------------------|--------------------|
|     | Value Dadu             | Cast iron                                                      | ASTM A 126 CL B    |
| 1   | Valve Body             | Cast steel                                                     | ASTM A216 Gr WCB   |
|     | Cover                  | Cast iron                                                      | ASTM A 126 CL B    |
| 2   | Cover                  | Cast steel                                                     | ASTM A216 Gr WCB   |
| 3   | Cover Bolts            | Steel                                                          | ASTM A449          |
| 4   | Main Valve Head        | Stainless steel                                                | 400 Series Stn Stl |
| 5   | Main Valve Seat        | Stainless steel                                                |                    |
| 6   | Main Valve Seat Gasket | Copper                                                         |                    |
| 7   | Valve Return Spring    | Stainless steel                                                |                    |
| 8   | Valve Stem             | Stainless steel                                                |                    |
| 9   | Strainer Screen        | Stainless steel                                                |                    |
| 10  | Valve Stem Sleeve      | Stainless steel                                                |                    |
| 11  | Spring Guide           | Cast iron ½"-2" (DN15 to DN50)<br>CRS 2"* - 4" (DN50 to DN100) |                    |
| 12  | Nut                    | Steel                                                          |                    |

\*ANSI 300 ONLY

| No. | Part                                                    | Material                       |                  |  |
|-----|---------------------------------------------------------|--------------------------------|------------------|--|
| 13  | Cover Gasket                                            | Graphite                       |                  |  |
| 14  | Pressure Equalizer Pipe                                 | Stainless steel                |                  |  |
| 4.5 | Unner Dienbraam Cook                                    | Cast iron                      | ASTM A 126 CL B  |  |
| 15  | Upper Diaphragm Case                                    | Cast steel                     | ASTM A216 Gr WCB |  |
| 16  | Stem Bushing (2½" - 4" (DN65 to DN100) Cast steel only) | Stainless steel                |                  |  |
| 17  | Diaphragm Plate Stem                                    | Stainless steel                |                  |  |
| 18  | Diaphragm Stem Guide                                    | Stainless steel                |                  |  |
| 40  | Next                                                    | Brass ½" - 2" (DN15 to DN50)   |                  |  |
| 19  | Nut                                                     | Steel 2"* - 4" (DN50 to DN100) |                  |  |
|     | Laure Birelan and Orac                                  | Cast iron                      | ASTM A 126 CL B  |  |
| 20  | Lower Diaphragm Case                                    | Cast steel                     | ASTM A216 Gr WCB |  |
| 0.4 | Disabasan Plata                                         | Brass ½" - 2" (DN15 to DN50)   |                  |  |
| 21  | Diaphragm Plate                                         | C.I. 2"* - 4" (DN50 to DN100)  |                  |  |
| 22  | Main Diaphragm (2 ply)                                  | Stainless steel                |                  |  |

\*ANSI 300 ONLY

| No. | Part                   |              | Material                           |  |  |  |
|-----|------------------------|--------------|------------------------------------|--|--|--|
| 23  | Bushing                |              | CRS                                |  |  |  |
| 24  | Tube & Orifice         |              | Brass                              |  |  |  |
| 25  | Tubing Assembly        |              | Copper                             |  |  |  |
| 20  | Dive                   | (Cast iron)  | Brass                              |  |  |  |
| 26  | Plug                   | (Cast steel) | Steel                              |  |  |  |
| 27  | Connector Stud         |              | Stainless steel                    |  |  |  |
|     |                        |              | ½" - 2" (DN15 to DN50) Copper Clad |  |  |  |
| 28  | Body Gasket            |              | 2"* - 4" (DN50 to DN100) Graphite  |  |  |  |
| 43  | Adjustment Screw       |              | Stainless steel                    |  |  |  |
| 44  | Jam Nut                |              | Brass                              |  |  |  |
| 45  | Pilot Valve Spring     |              | Steel                              |  |  |  |
| 40  | II. Bi I G             |              | Cast iron                          |  |  |  |
| 46  | Upper Diaphragm Case   |              | Cast steel                         |  |  |  |
|     | Lauran Diambuanus Casa |              | Cast iron                          |  |  |  |
| 47  | Lower Diaphragm Case   |              | Cast steel                         |  |  |  |

| No. | Part                    | Material        |           |
|-----|-------------------------|-----------------|-----------|
| 48  | Spring Plate            | Steel           | ASTM A569 |
| 49  | Diaphragm               | Stainless steel |           |
| 50  | Diaphragm Plate         | Brass           |           |
|     | Hand and Ocata accomble | Stainless steel |           |
| 51  | Head and Seat assembly  | Stainless steel |           |
| 52  | Pilot Mounting Screws   | Steel           | ASTM A449 |
| 53  | Diaphragm case screws   | Steel           |           |
| 60  | Pilot Gasket            | Graphite        |           |