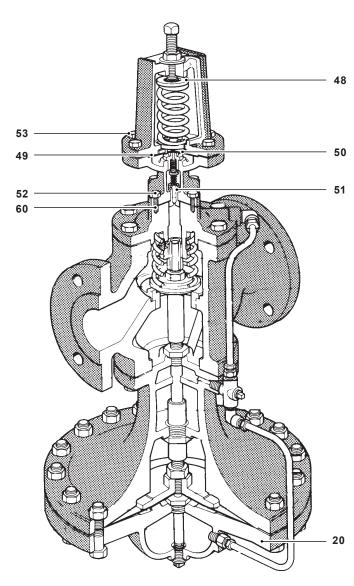

| No. | Part                    | Material        |           |
|-----|-------------------------|-----------------|-----------|
| 48  | Spring Plate            | Steel           | ASTM A569 |
| 49  | Diaphragm               | Stainless steel |           |
| 50  | Diaphragm Plate         | Brass           |           |
|     | Hand and Ocata accomble | Stainless steel |           |
| 51  | Head and Seat assembly  | Stainless steel |           |
| 52  | Pilot Mounting Screws   | Steel           | ASTM A449 |
| 53  | Diaphragm case screws   | Steel           |           |
| 60  | Pilot Gasket            | Graphite        |           |