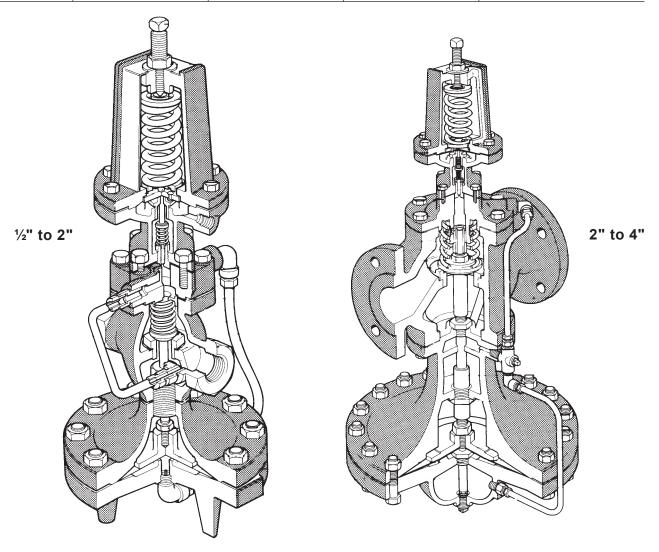

# Pilot Operated Back Pressure Regulator ½" to 4" 25BP

#### **Description**

The 25BP Back Pressure Regulator maintains a constant upstream pressure in a piping system. The reverse-acting pressure pilot opens the main valve when the sensed upstream pressure increases.

The 25BP is NOT a safety valve, and should NEVER be used as such.

| Model        | 25BP                       |                                    |                            |                                              |  |  |  |
|--------------|----------------------------|------------------------------------|----------------------------|----------------------------------------------|--|--|--|
| Sizes        | ½" to 2"<br>(DN15 to DN50) | 2½", 3", 4"<br>(DN65, DN80, DN100) | ½" to 2"<br>(DN15 to DN50) | 2", 2½", 3", 4"<br>(DN50, DN65, DN80, DN100) |  |  |  |
| Connections  | NPT                        | ANSI 125                           | NPT                        | ANSI 300                                     |  |  |  |
| Construction | Cast iron                  |                                    | Cast steel                 |                                              |  |  |  |
| Options      | ptions                     |                                    |                            | ANSI 150 (excludes 2")                       |  |  |  |