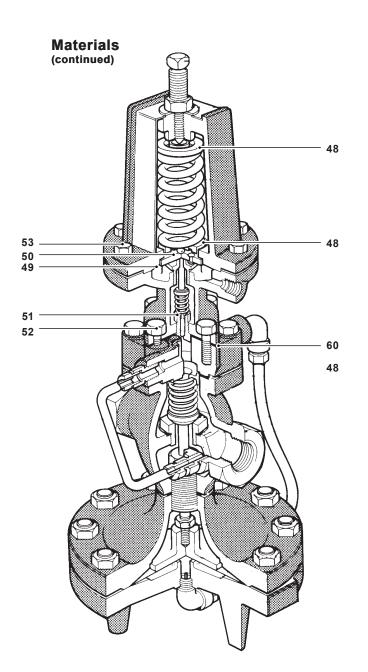

| No. | Part                    | Material        |           |
|-----|-------------------------|-----------------|-----------|
| 48  | Spring Plate            | Steel           | ASTM A569 |
| 49  | Diaphragm               | Stainless steel |           |
| 50  | Diaphragm Plate         | Brass           |           |
|     | Hand and Ocata accomble | Stainless steel |           |
| 51  | Head and Seat assembly  | Stainless steel |           |
| 52  | Pilot Mounting Screws   | Steel           | ASTM A449 |
| 53  | Diaphragm case screws   | Steel           |           |
| 60  | Pilot Gasket            | Graphite        |           |