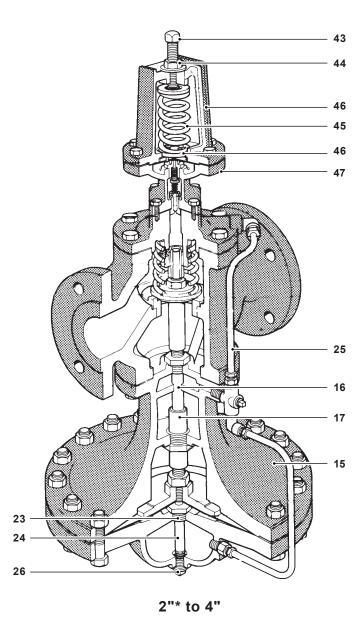

### \*ANSI 300 ONLY

| No. | Part                   | Material                                                       |                    |
|-----|------------------------|----------------------------------------------------------------|--------------------|
|     | Value Dadu             | Cast iron                                                      | ASTM A 126 CL B    |
| 1   | Valve Body             | Cast steel                                                     | ASTM A216 Gr WCB   |
|     | Cover                  | Cast iron                                                      | ASTM A 126 CL B    |
| 2   | Cover                  | Cast steel                                                     | ASTM A216 Gr WCB   |
| 3   | Cover Bolts            | Steel                                                          | ASTM A449          |
| 4   | Main Valve Head        | Stainless steel                                                | 400 Series Stn Stl |
| 5   | Main Valve Seat        | Stainless steel                                                |                    |
| 6   | Main Valve Seat Gasket | Copper                                                         |                    |
| 7   | Valve Return Spring    | Stainless steel                                                |                    |
| 8   | Valve Stem             | Stainless steel                                                |                    |
| 9   | Strainer Screen        | Stainless steel                                                |                    |
| 10  | Valve Stem Sleeve      | Stainless steel                                                |                    |
| 11  | Spring Guide           | Cast iron ½"-2" (DN15 to DN50)<br>CRS 2"* - 4" (DN50 to DN100) |                    |
| 12  | Nut                    | Steel                                                          |                    |

\*ANSI 300 ONLY

| No. | Part                                                    | Material                       |                  |  |
|-----|---------------------------------------------------------|--------------------------------|------------------|--|
| 13  | Cover Gasket                                            | Graphite                       |                  |  |
| 14  | Pressure Equalizer Pipe                                 | Stainless steel                |                  |  |
| 4.5 | Unner Dienbraam Cook                                    | Cast iron                      | ASTM A 126 CL B  |  |
| 15  | Upper Diaphragm Case                                    | Cast steel                     | ASTM A216 Gr WCB |  |
| 16  | Stem Bushing (2½" - 4" (DN65 to DN100) Cast steel only) | Stainless steel                |                  |  |
| 17  | Diaphragm Plate Stem                                    | Stainless steel                |                  |  |
| 18  | Diaphragm Stem Guide                                    | Stainless steel                |                  |  |
| 40  | Next                                                    | Brass ½" - 2" (DN15 to DN50)   |                  |  |
| 19  | Nut                                                     | Steel 2"* - 4" (DN50 to DN100) |                  |  |
|     | Laure Birelan and Orac                                  | Cast iron                      | ASTM A 126 CL B  |  |
| 20  | Lower Diaphragm Case                                    | Cast steel                     | ASTM A216 Gr WCB |  |
| 0.4 | Disabasan Plata                                         | Brass ½" - 2" (DN15 to DN50)   |                  |  |
| 21  | Diaphragm Plate                                         | C.I. 2"* - 4" (DN50 to DN100)  |                  |  |
| 22  | Main Diaphragm (2 ply)                                  | Stainless steel                |                  |  |

\*ANSI 300 ONLY

| No. | Part                   |              | Material                           |  |  |  |
|-----|------------------------|--------------|------------------------------------|--|--|--|
| 23  | Bushing                |              | CRS                                |  |  |  |
| 24  | Tube & Orifice         |              | Brass                              |  |  |  |
| 25  | Tubing Assembly        |              | Copper                             |  |  |  |
| 20  | Dive                   | (Cast iron)  | Brass                              |  |  |  |
| 26  | Plug                   | (Cast steel) | Steel                              |  |  |  |
| 27  | Connector Stud         |              | Stainless steel                    |  |  |  |
|     |                        |              | ½" - 2" (DN15 to DN50) Copper Clad |  |  |  |
| 28  | Body Gasket            |              | 2"* - 4" (DN50 to DN100) Graphite  |  |  |  |
| 43  | Adjustment Screw       |              | Stainless steel                    |  |  |  |
| 44  | Jam Nut                |              | Brass                              |  |  |  |
| 45  | Pilot Valve Spring     |              | Steel                              |  |  |  |
| 40  | II. Bi I G             |              | Cast iron                          |  |  |  |
| 46  | Upper Diaphragm Case   |              | Cast steel                         |  |  |  |
|     | Lauran Diambuanus Casa |              | Cast iron                          |  |  |  |
| 47  | Lower Diaphragm Case   |              | Cast steel                         |  |  |  |

| No. | Part                    | Material        |           |
|-----|-------------------------|-----------------|-----------|
| 48  | Spring Plate            | Steel           | ASTM A569 |
| 49  | Diaphragm               | Stainless steel |           |
| 50  | Diaphragm Plate         | Brass           |           |
|     | Hand and Ocata accomble | Stainless steel |           |
| 51  | Head and Seat assembly  | Stainless steel |           |
| 52  | Pilot Mounting Screws   | Steel           | ASTM A449 |
| 53  | Diaphragm case screws   | Steel           |           |
| 60  | Pilot Gasket            | Graphite        |           |