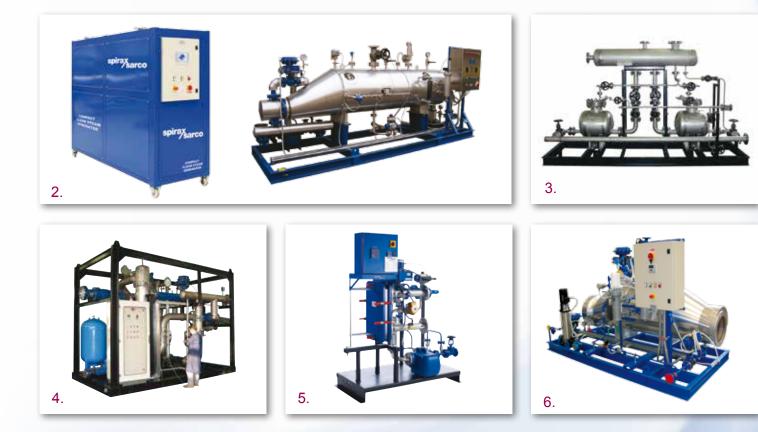

#### **Typical Systems**

- 1. Heat Pipe Heat Exchangers
- 2. Clean Steam Generators
- 3. Condensate recovery units
- 4. Anti-icing Units for turbo gas
- 5. Easi-heat Systems
- 6. Shell and tube heat exchangers