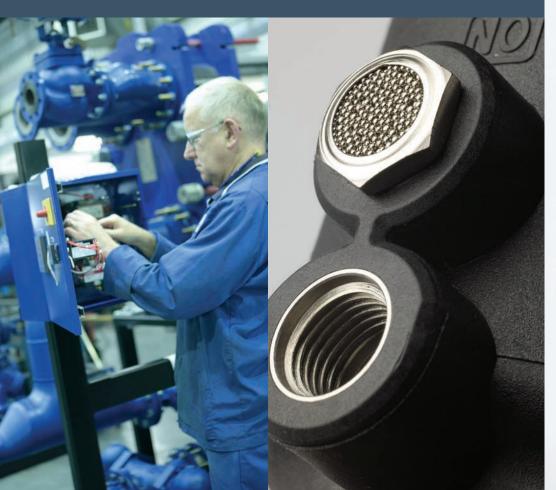

## Manufacturing and quality

Our controls and instrumentation products are manufactured directly by Spirax Sarco in a number of strategically placed manufacturing plants around the World. These ISO 9001:2000 approved facilities employ production best practice, often achieving 'best-in-class'. This strategy of direct manufacture allows us control over the quality of product and service that we provide our customers.

Traceable materials are purchased from around the globe, to ensure that our customers always benefit from the advantage of the best technical and commercial sources.

Assembly is automated and testing is computerised. Every control device is factory set using skilled personnel to ensure a consistently high quality product.

#### World class - worldwide:

- · Strategically located manufacturing plants.
- · ISO 9001:2000 accredited facilities.
- · Global purchasing.
- · Automated assembly.
- · Computerised testing.
- · Products configured centrally and locally by skilled personnel.
- Consistent high quality product.