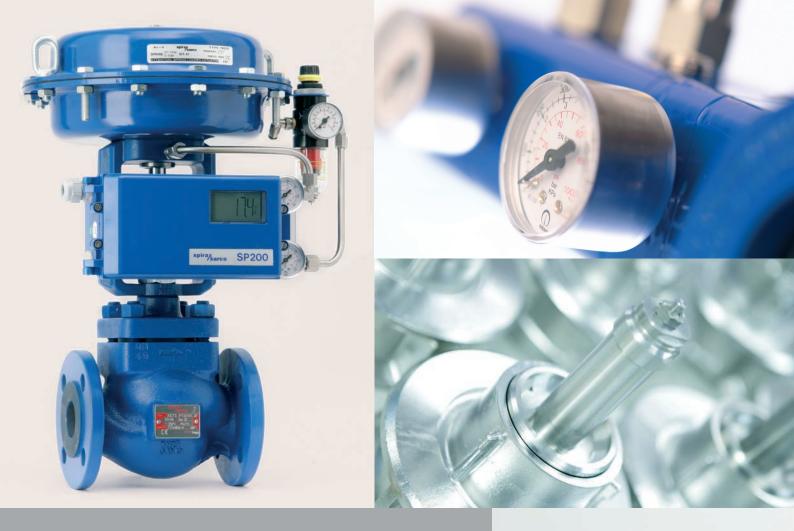

Today Spirax Sarco has a comprehensive range of controls and instrumentation products available to its customers; general and special service control valves, positioners, electric and pneumatic actuators, controllers and transmitters, flowmeters and boiler controls.

#### Product offering:

- · General service control valves.
- · Special service control valves.
- · Safety valves.
- Self-acting, pneumatic and electric actuation.
- · Positioners and other control interface devices.
- Pneumatic and electric controllers and transmitters.
- · Flowmeters.
- · Boiler controls.
- Precisely matched steam control valves that form an integral part of our heat exchange package solutions.
- · All capable of being networked for centralised control and monitoring.