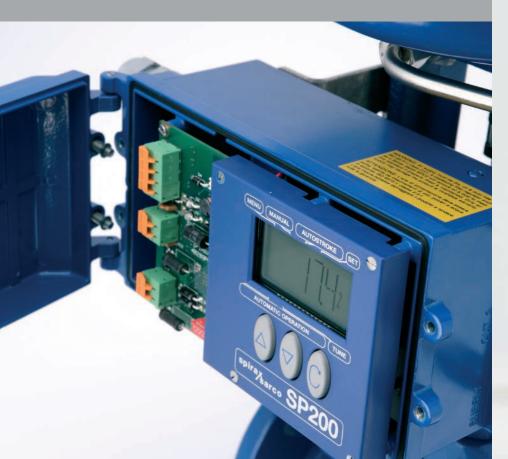

Today Spirax Sarco has a comprehensive range of controls and instrumentation products available to its customers; general and special service control valves, positioners, electric and pneumatic actuators, controllers and transmitters, flowmeters and boiler controls.

#### Product offering:

- · General service control valves.
- · Special service control valves.
- · Safety valves.
- Self-acting, pneumatic and electric actuation.
- · Positioners and other control interface devices.
- Pneumatic and electric controllers and transmitters.
- · Flowmeters.
- · Boiler controls.
- Precisely matched steam control valves that form an integral part of our heat exchange package solutions.
- · All capable of being networked for centralised control and monitoring.