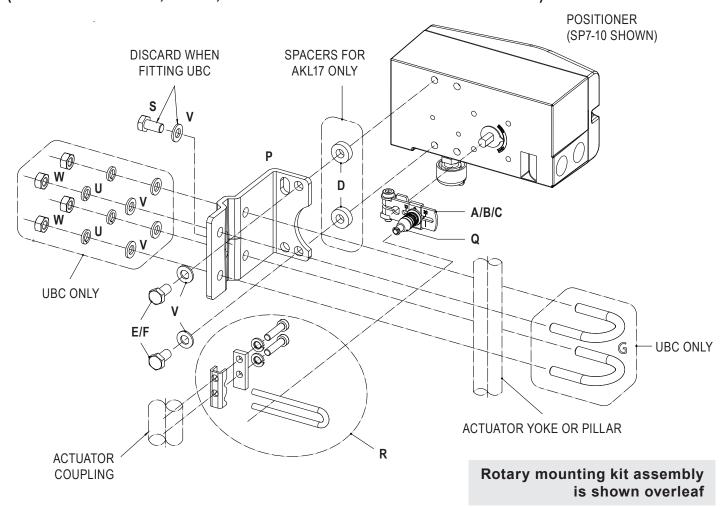

## **SP7/SP8 Mounting Kit Assembly**

| HARDWARE IDENTIFICATION |                              |                                     |
|-------------------------|------------------------------|-------------------------------------|
| Α                       | LEVER<br>10-35 mm            | ALK10 ONLY                          |
| В                       | LEVER<br>20-100 mm           | ALK11/17 ONLY                       |
| С                       | LEVER<br>100-170 mm          | AKL12 ONLY                          |
| D                       | SPACER                       | AKL17 ONLY                          |
| Е                       | M8 x 16 lg<br>HEX HEAD SCREW | AKL10/11/12 ONLY                    |
| F                       | M8 x 20 lg<br>HEX HEAD SCREW | AKL17 ONLY                          |
| G                       | U-BOLT                       | UBC ONLY<br>(ORDERED<br>SEPARATELY) |
| Р                       | BRACKET                      |                                     |
| Q                       | FOLLOWER PIN<br>ASSEMBLY     |                                     |
| R                       | FOLLOWER GUIDE<br>ASSEMBLY   | ALL KITS                            |
| S                       | M8 HEX HEAD SCREW            | , ALL INITO                         |
| U                       | M8 SPRING WASHER             |                                     |
| ٧                       | M8 PLAIN WASHER              |                                     |
| W                       | M8 NUT                       |                                     |

## SP7/SP8 LINEAR POSITIONER MOUNTING KIT ASSEMBLY (TYPICAL OF AKL10, AKL11, AKL12 AND AKL17 - AND OPTIONAL UBC)