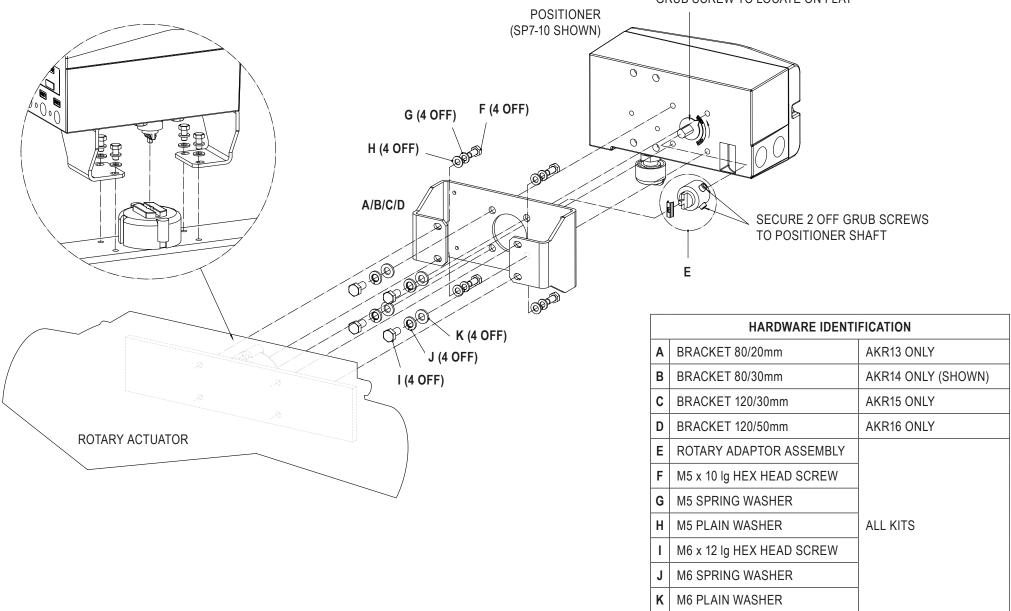

## SP7/SP8 ROTARY POSITIONER MOUNTING KIT ASSEMBLY (TYPICAL OF AKR13, AKR14, AKR15 AND AKR16)

NOTE SHAFT POSITION:
POSITION SHOWN IS TO SUIT
BVA300 ACTUATORS.
GRUB SCREW TO LOCATE ON FLAT