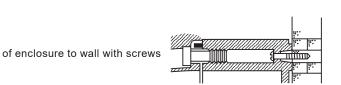

## Installation

The enclosure can be screwed directly to a vertical surface, using the holes located outside the gasketed area. There are pre-pressed knockouts in the base for Pg 13.5 to Pg 16 or Pg 21 cable glands.