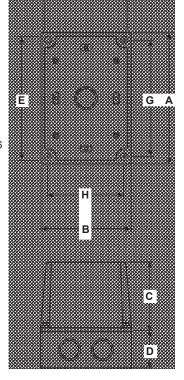

# **Dimensions**

| (approximate) in millimetres |     |     |     |     |
|------------------------------|-----|-----|-----|-----|
|                              | Α   | В   | С   | D   |
| Single<br>enclosure          | 175 | 125 | 100 | 50  |
| Double<br>enclosure          | 255 | 180 | 100 | 50  |
|                              |     |     |     |     |
|                              | Е   | F   | G   | н   |
| Single<br>enclosure          | 167 | 117 | 157 | 107 |
| Double<br>enclosure          | 245 | 170 | 237 | 163 |
|                              |     |     |     |     |