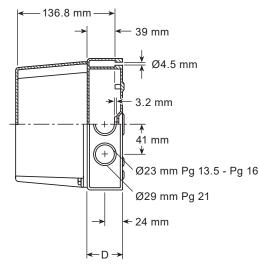

## Installation

The enclosure can be screwed directly to a vertical surface, using the holes located outside the gasketed area. There are pre-pressed knockouts in the base for Pg 13.5 to Pg 16 or Pg 21 cable glands.

# **Dimensions**

| (approximate) in millimetres |     |     |     |     |
|------------------------------|-----|-----|-----|-----|
|                              | Α   | В   | С   | D   |
| Single<br>enclosure          | 175 | 125 | 100 | 50  |
| Double<br>enclosure          | 255 | 180 | 100 | 50  |
|                              |     |     |     |     |
|                              | Е   | F   | G   | н   |
| Single<br>enclosure          | 167 | 117 | 157 | 107 |
| Double<br>enclosure          | 245 | 170 | 237 | 163 |
|                              |     |     |     |     |