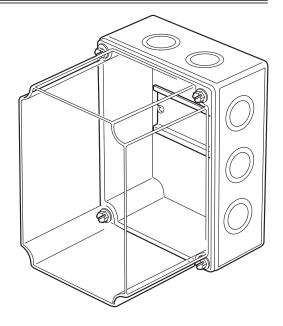

#### Description

Spirax Sarco general purpose plastic electrical enclosures are supplied with a tinted transparent cover and DIN mounting rail as standard. They are suitable for housing either one or two Spirax Sarco controllers. The enclosure rating is to IP67. The maximum ambient temperature is 40 °C.

#### Supplied complete with symmetrical rail to DIN 46277-3