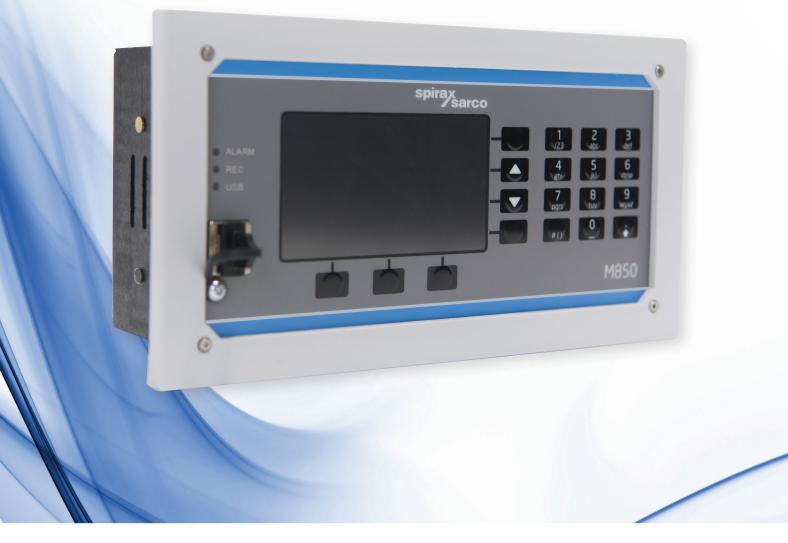

# M850 Flow Computer

**First for Steam Solutions** 

# COMBINES FLEXIBILITY ALONGSIDE EASE OF USE

Lindsay Norris Flowmetering Product Manager

The M850 is a flexible and easy to use flow computer that accurately calculates mass and energy flow for steam, gas and liquids across a wide variety of applications.

Ease of use – Easily commissioned via a PC based wizard and USB

3 def

6

9

2 abo

8

/23

4

7

**Communication protocols** – Has the ability to link into many networks as standard

**Data logging** – Review your plant against past performance

**Energy efficiency** – Calculates and displays your boiler or process efficiency on one screen and has heat metering facilities in-built.