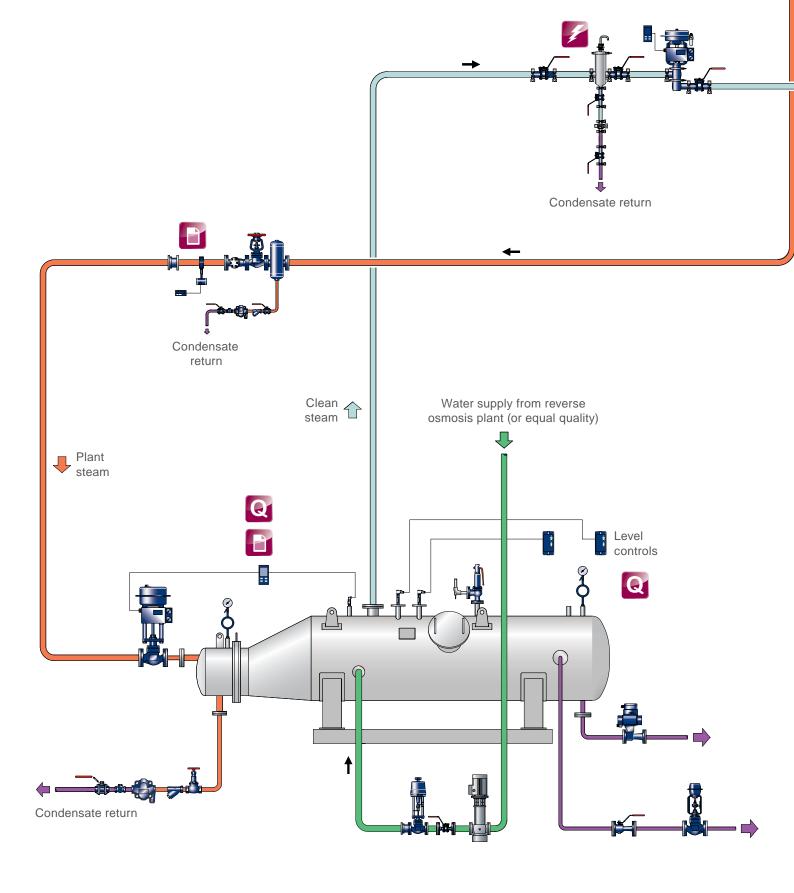

First for Steam Solutions



Spirax Sarco offer an extensive range of solutions to the food and beverage industry, helping our customers to reduce energy costs, improve product quality and increase product throughput.

The symbols below highlight some of the many areas where we can help you to achieve and exceed your business targets.

For detailed information on each symbol/application, please see our interactive on-line version **www.spiraxsarco.com** or request a visit from one of our engineers.



## Water treatment



Boiler house





Process applications



## Drying applications



Hygiene applications



## **Clean steam applications**



Direct steam injection for: Bread proving, cooking, humidification, etc.

## **Clean steam applications**





View inside aseptic filling process

**Clean steam applications** 





Spirax-Sarco Limited, Charlton House, Cheltenham,
Gloucestershire, GL53 8ER, UK
T +44 (0)1242 521361
F +44 (0)1242 573342
E enquiries@uk.spiraxsarco.com