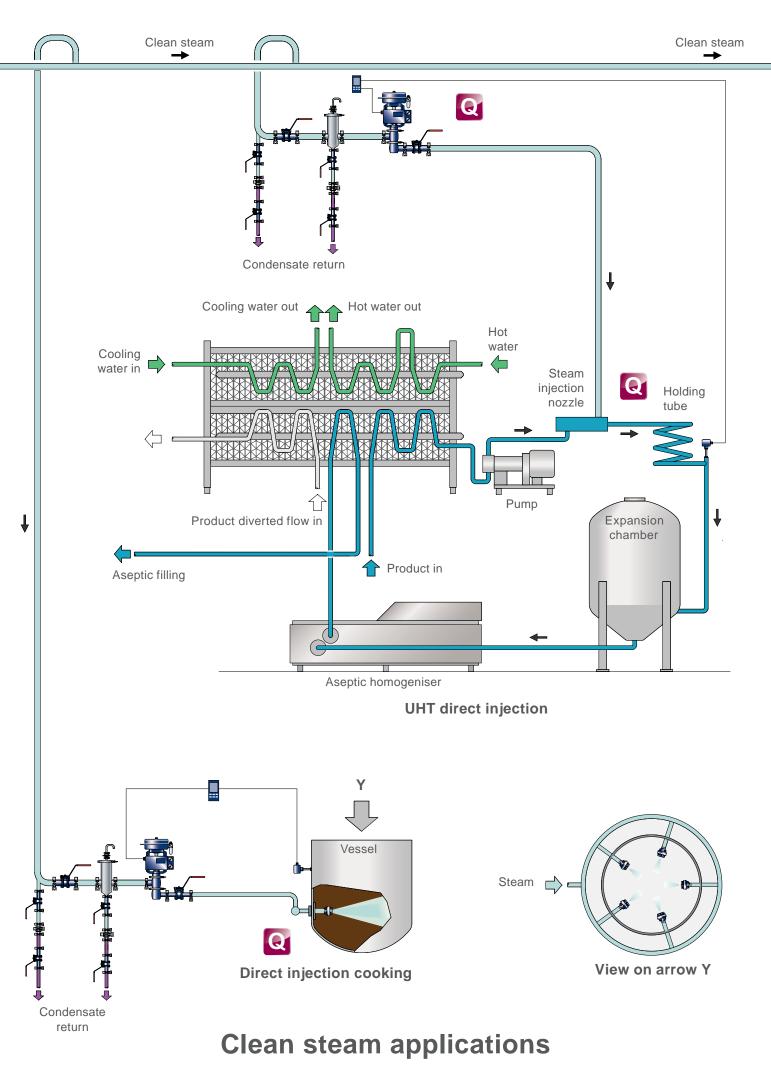

## **Clean steam applications**

Direct steam injection for: Bread proving, cooking, humidification, etc.