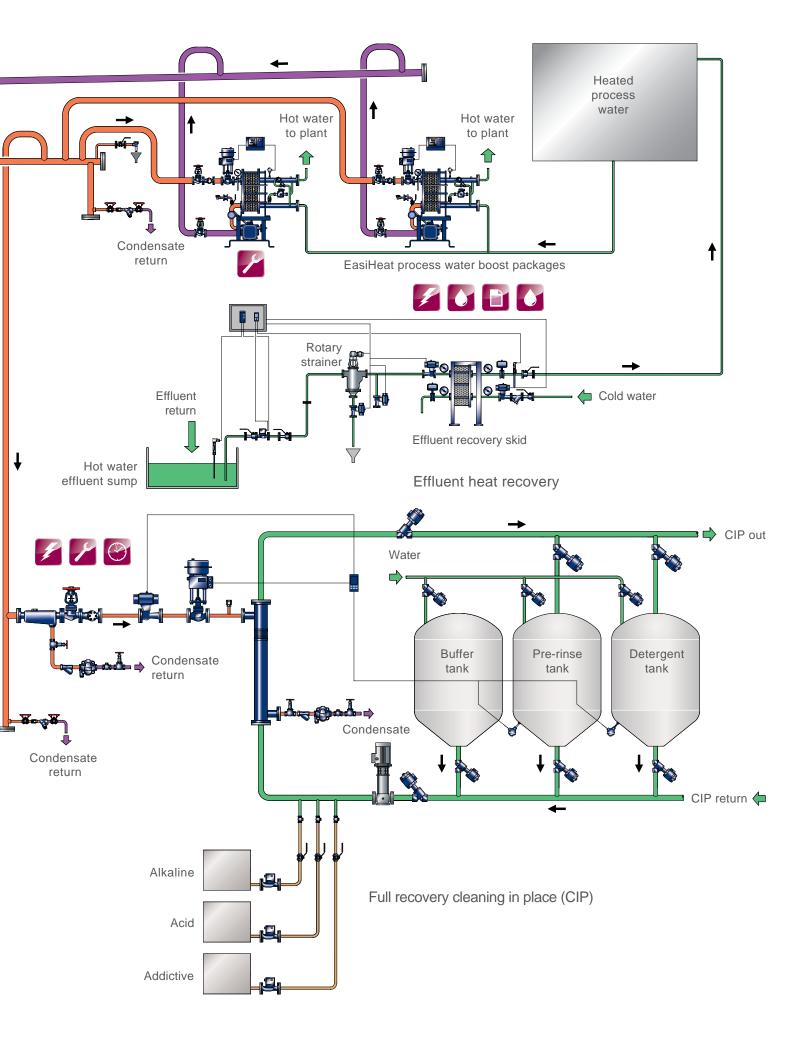

First for Steam Solutions



Spirax Sarco offer an extensive range of solutions to the food and beverage industry, helping our customers to reduce energy costs, improve product quality and increase product throughput.

The symbols below highlight some of the many areas where we can help you to achieve and exceed your business targets.

For detailed information on each symbol/application, please see our interactive on-line version **www.spiraxsarco.com** or request a visit from one of our engineers.



## Water treatment



Boiler house





Process applications



## Drying applications



Hygiene applications



## **Clean steam applications**



Direct steam injection for: Bread proving, cooking, humidification, etc.

## **Clean steam applications**





View inside aseptic filling process

**Clean steam applications** 





Spirax-Sarco Limited, Charlton House, Cheltenham,
Gloucestershire, GL53 8ER, UK
T +44 (0)1242 521361
F +44 (0)1242 573342
E enquiries@uk.spiraxsarco.com