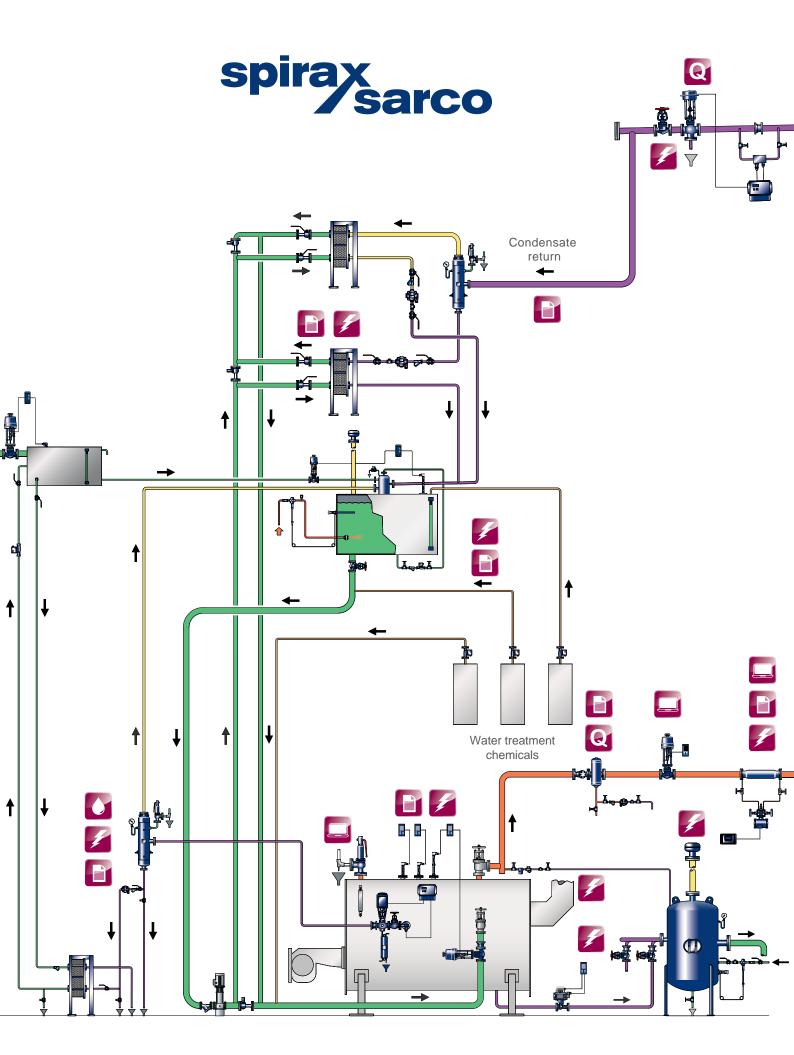

The symbols below highlight some of the many areas where we can help you to achieve and exceed your business targets.

For detailed information on each symbol/application, please see our interactive on-line version **www.spiraxsarco.com** or request a visit from one of our engineers.

## Water treatment

Boiler house

Process applications

## Drying applications

Hygiene applications

## **Clean steam applications**

Direct steam injection for: Bread proving, cooking, humidification, etc.

## **Clean steam applications**

View inside aseptic filling process

**Clean steam applications** 

Spirax-Sarco Limited, Charlton House, Cheltenham,
Gloucestershire, GL53 8ER, UK
T +44 (0)1242 521361
F +44 (0)1242 573342
E enquiries@uk.spiraxsarco.com