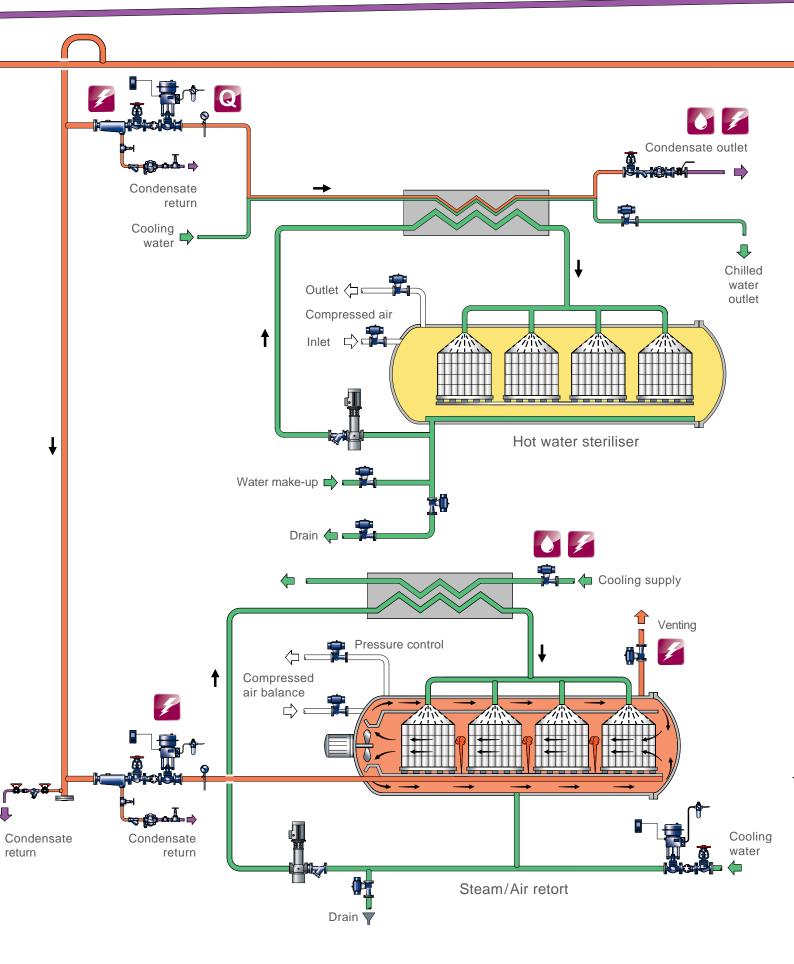

First for Steam Solutions



Spirax Sarco offer an extensive range of solutions to the food and beverage industry, helping our customers to reduce energy costs, improve product quality and increase product throughput.

The symbols below highlight some of the many areas where we can help you to achieve and exceed your business targets.

For detailed information on each symbol/application, please see our interactive on-line version **www.spiraxsarco.com** or request a visit from one of our engineers.



## Water treatment



Boiler house





Process applications



## Drying applications



Hygiene applications



## **Clean steam applications**



Direct steam injection for: Bread proving, cooking, humidification, etc.

## **Clean steam applications**





View inside aseptic filling process

**Clean steam applications** 





Spirax-Sarco Limited, Charlton House, Cheltenham,
Gloucestershire, GL53 8ER, UK
T +44 (0)1242 521361
F +44 (0)1242 573342
E enquiries@uk.spiraxsarco.com