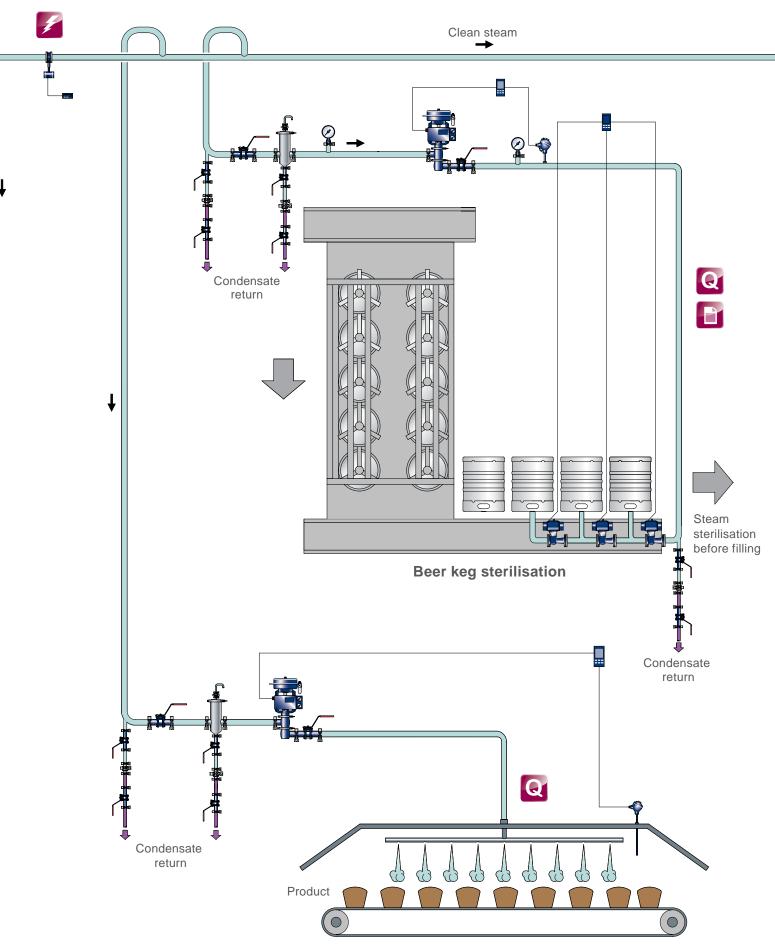

## **Clean steam applications**

View inside aseptic filling process

**Clean steam applications** 

Spirax-Sarco Limited, Charlton House, Cheltenham,
Gloucestershire, GL53 8ER, UK
T +44 (0)1242 521361
F +44 (0)1242 573342
E enquiries@uk.spiraxsarco.com