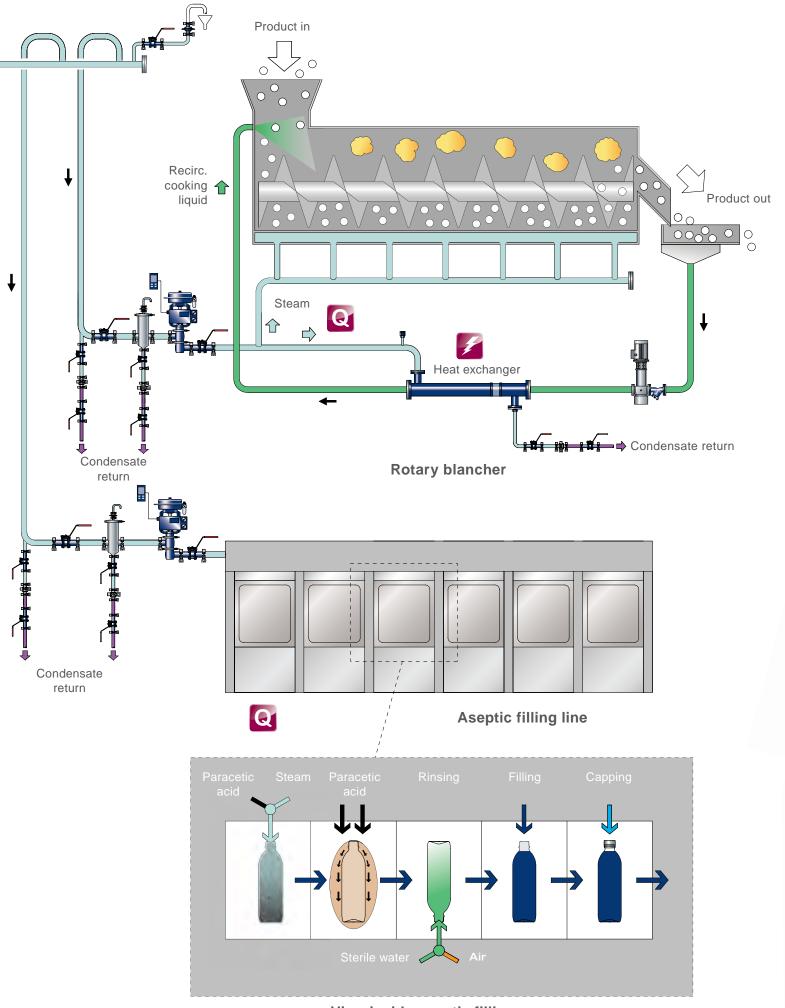

## Drying applications

Hygiene applications

## **Clean steam applications**

View inside aseptic filling process

**Clean steam applications** 

Spirax-Sarco Limited, Charlton House, Cheltenham,
Gloucestershire, GL53 8ER, UK
T +44 (0)1242 521361
F +44 (0)1242 573342
E enquiries@uk.spiraxsarco.com