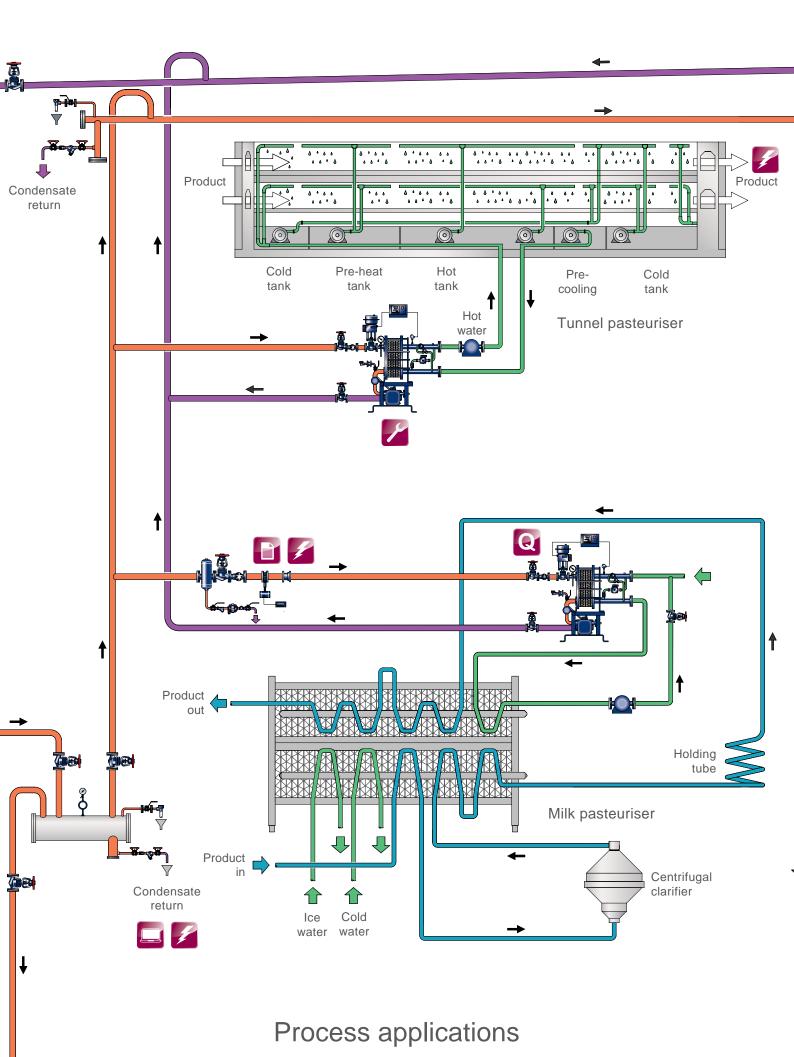

First for Steam Solutions



Spirax Sarco offer an extensive range of solutions to the food and beverage industry, helping our customers to reduce energy costs, improve product quality and increase product throughput.

The symbols below highlight some of the many areas where we can help you to achieve and exceed your business targets.

For detailed information on each symbol/application, please see our interactive on-line version **www.spiraxsarco.com** or request a visit from one of our engineers.



## Water treatment



Boiler house





Process applications



## Drying applications



Hygiene applications



## **Clean steam applications**



Direct steam injection for: Bread proving, cooking, humidification, etc.

## **Clean steam applications**





View inside aseptic filling process

**Clean steam applications** 





Spirax-Sarco Limited, Charlton House, Cheltenham,
Gloucestershire, GL53 8ER, UK
T +44 (0)1242 521361
F +44 (0)1242 573342
E enquiries@uk.spiraxsarco.com