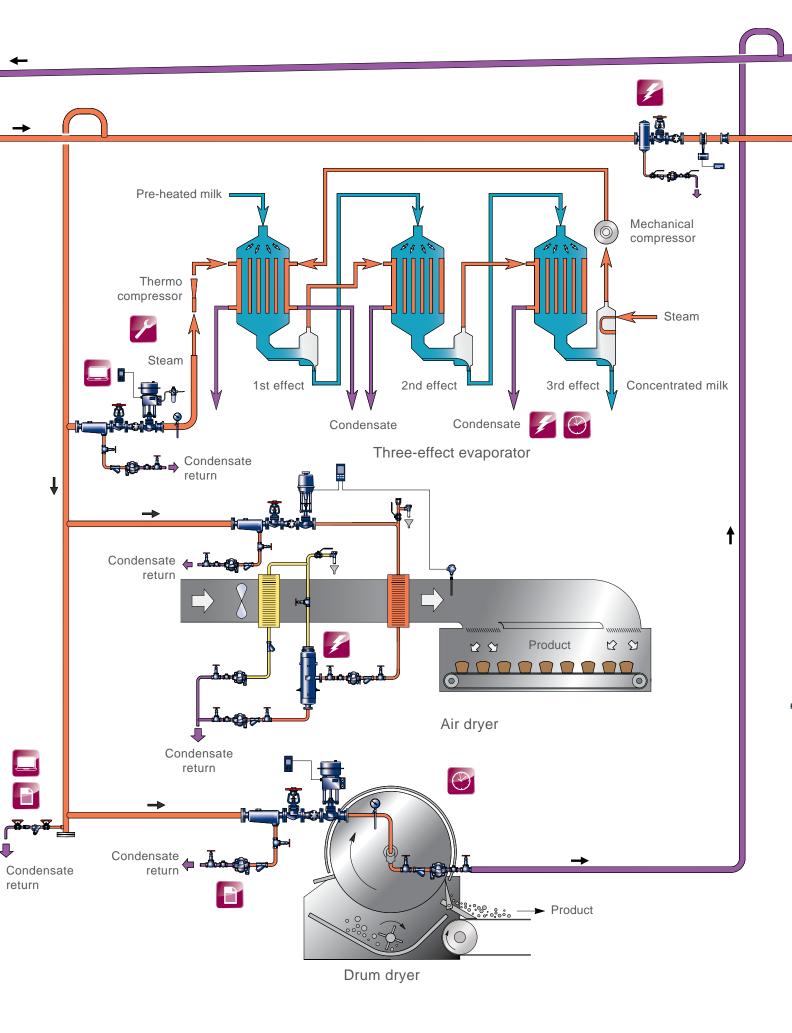

First for Steam Solutions



Spirax Sarco offer an extensive range of solutions to the food and beverage industry, helping our customers to reduce energy costs, improve product quality and increase product throughput.

The symbols below highlight some of the many areas where we can help you to achieve and exceed your business targets.

For detailed information on each symbol/application, please see our interactive on-line version **www.spiraxsarco.com** or request a visit from one of our engineers.



## Water treatment



Boiler house





Process applications



## Drying applications



Hygiene applications



## **Clean steam applications**



Direct steam injection for: Bread proving, cooking, humidification, etc.

## **Clean steam applications**





View inside aseptic filling process

**Clean steam applications** 





Spirax-Sarco Limited, Charlton House, Cheltenham,
Gloucestershire, GL53 8ER, UK
T +44 (0)1242 521361
F +44 (0)1242 573342
E enquiries@uk.spiraxsarco.com