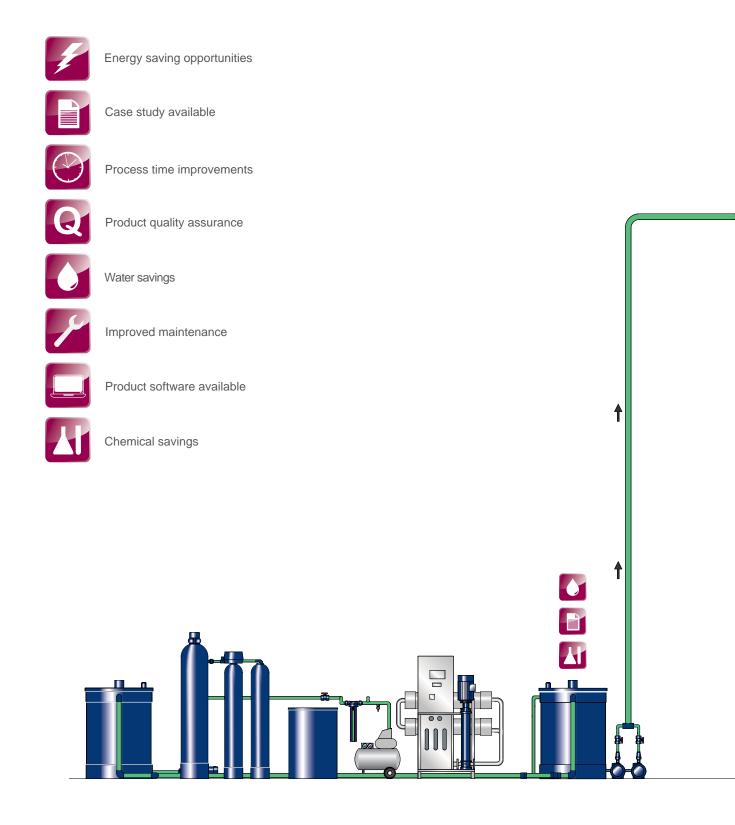

The symbols below highlight some of the many areas where we can help you to achieve and exceed your business targets.

For detailed information on each symbol/application, please see our interactive on-line version **www.spiraxsarco.com** or request a visit from one of our engineers.

## Water treatment

Boiler house

Process applications