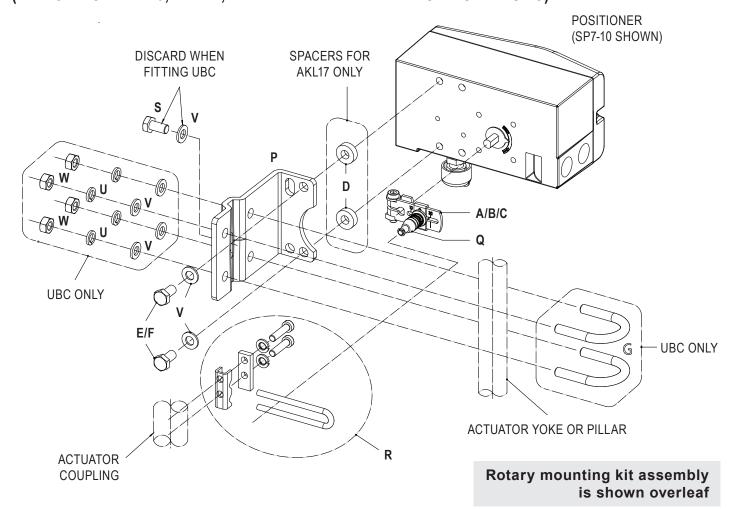

## **SP7/SP8 Mounting Kit Assembly**

| HARDWARE IDENTIFICATION |                              |                                     |
|-------------------------|------------------------------|-------------------------------------|
| Α                       | LEVER<br>10-35 mm            | ALK10 ONLY                          |
| В                       | LEVER<br>20-100 mm           | ALK11/17 ONLY                       |
| С                       | LEVER<br>100-170 mm          | AKL12 ONLY                          |
| D                       | SPACER                       | AKL17 ONLY                          |
| Е                       | M8 x 16 lg<br>HEX HEAD SCREW | AKL10/11/12 ONLY                    |
| F                       | M8 x 20 lg<br>HEX HEAD SCREW | AKL17 ONLY                          |
| G                       | U-BOLT                       | UBC ONLY<br>(ORDERED<br>SEPARATELY) |
| Р                       | BRACKET                      |                                     |
| Q                       | FOLLOWER PIN<br>ASSEMBLY     |                                     |
| R                       | FOLLOWER GUIDE<br>ASSEMBLY   | ALL KITS                            |
| S                       | M8 HEX HEAD SCREW            | NEE INTO                            |
| U                       | M8 SPRING WASHER             |                                     |
| ٧                       | M8 PLAIN WASHER              |                                     |
| W                       | M8 NUT                       |                                     |

## SP7/SP8 LINEAR POSITIONER MOUNTING KIT ASSEMBLY (TYPICAL OF AKL10, AKL11, AKL12 AND AKL17 - AND OPTIONAL UBC)