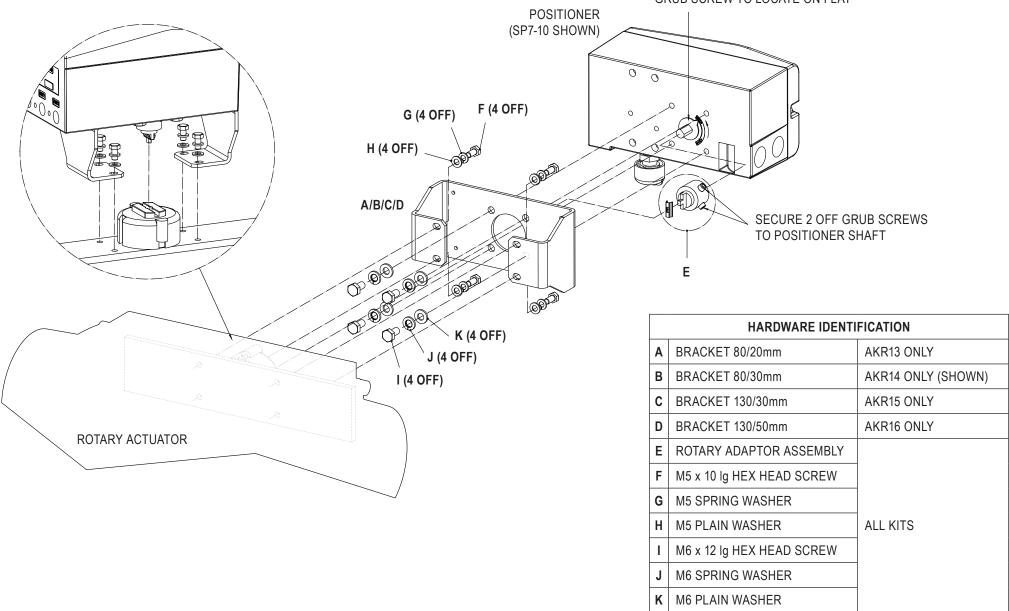

## SP7/SP8 ROTARY POSITIONER MOUNTING KIT ASSEMBLY (TYPICAL OF AKR13, AKR14, AKR15 AND AKR16)

NOTE SHAFT POSITION:
POSITION SHOWN IS TO SUIT
BVA300 ACTUATORS.
GRUB SCREW TO LOCATE ON FLAT